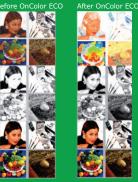

## **OnColor** eco

Ink Optimization reduces ink consumption while maintaining the highest possible print quality. It intelligently analyzes PDF files and, using Gray Component Replacement (GCR), determines the optimal amount of ink needed to produce the best image quality.

- Save Up to 35% of Ink Cost
- Improve Color Quality
- Minimize Set-off and Rub-off
- Normalize PDF files
- Available as a Cloud Solution.

New ProImage America, Inc. 103 Carnegie Center - Suite 300 Princeton, NJ 08540 USA Tel: 303-426-7171 Sales.us@new-proimage.com www.new-proimage.com