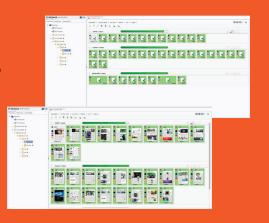

## **NewsWayX**

Completely browser based fully automated production workflow from origination to press. Flexible and customizable.

- Edition Planning and Tracking
- Output Management
- Soft Proofing of Pages & Plate Image
- Pure HTML Client
- Scalable to Meet Every Publishing Industry Need
- Available as a Cloud Solution