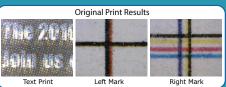

## **Press Register**

Software corrects for mechanical mis-registration and web growth by adjusting the TIFF image exposed on the plate, no need to touch or modify the press.

- Faster Make Ready
- Improved Quality
- Reduces Waste
- Extend Press Parts Life Span
- Resize, Rotate and Shift Separations