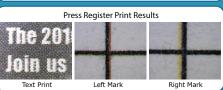

## **Press Register**

Software corrects for mechanical mis-registration and web growth by adjusting the TIFF image exposed on the plate, no need to touch or modify the press.

- Faster Make Ready
- Improved Quality
- Reduces Waste
- Extend Press Parts Life Span
- Resize, Rotate and Shift Separations