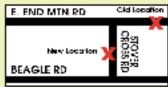

### Chub Run Produce

Fresh Sweet Corn!

Fresh Asparagus, Rhubarb, Lettuce, Spring Onions, Radishes, Strawberries & Much More!

Canned Goods All Summer
Fresh Nan's Donuts Every Wednesday
Baked Goods Every
Friday & Saturday
150 Stover Cross Rd, Mili Hall