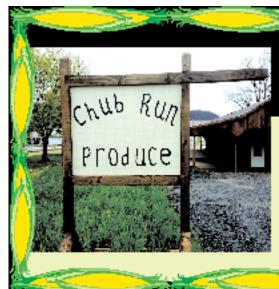

### Chub Run Produce

Fresh Sweet Corn!

Fresh Asparagus, Rhubarb, Lettuce, Spring Onions, Radishes, Strawberries & Much More!

Canned Goods All Summer
Fresh Nan's Donuts Every Wednesday
Baked Goods Every
Friday & Saturday
150 Stover Cross Rd, Mili Hall