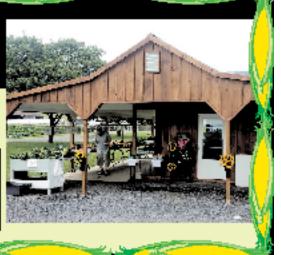

### Chub Run Produce

Fresh Sweet Corn!

Fresh Asparagus, Rhubarb, Lettuce, Spring Onions, Radishes, Strawberries & Much More!

Canned Goods All Summer
Fresh Nan's Donuts Every Wednesday
Baked Goods Every
Friday & Saturday
150 Stover Cross Rd, Mili Hall