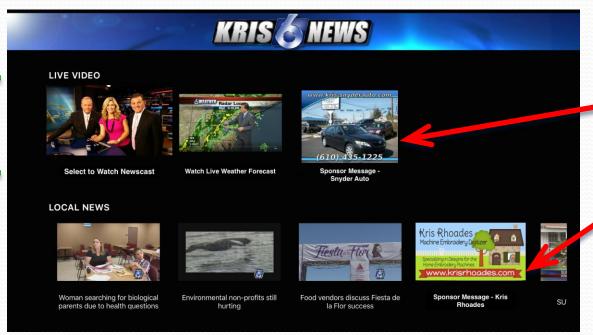

#### LiveFrame -- Your Content

Live Video

Real time Weather

**Current conditions for Charleston** 

Moderate on avy rain with thunder Wind: SSE 11 mph

Mon Tue Wed Thu Fri 72° 72° 79° 79° 84° 22° 22° 26° 26° 29°

2 22 26 26 29

21:27:01 PM Mon, 24 April 2017 the Post and Courier

The Courier

Why postandsourier, com

The Post and Courier

Latest News

2/15

Man shot and injured by police identified as 38-year-old Hanahan resident

A man who was shot by police and injured during a standoff Saturday has been identified as a 38-year-old Hanahan resident.

Sponsor Logo

Real time

updated

Stories