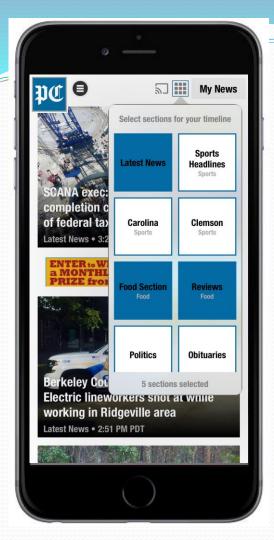

#### Personalization

- Customized Home Page
- Analytics show that most users stay on home screen
- User select the sections they want to see on home screen
- Generates a linear feed of cards including stories, videos and galleries
- Videos Play inline
- Ads inline