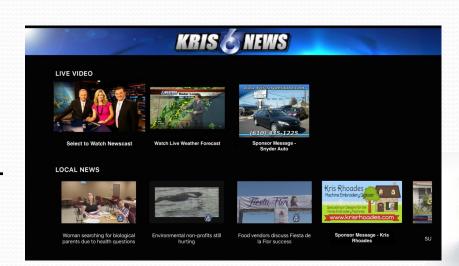

Inline video play

Support 360 video natively

Live Video with single touch

Weather

Live Video Button

#### LiveFrame -- Your Content

Live Video

Real time Weather

**Current conditions for Charleston** 

Moderate on avy rain with thunder Wind: SSE 11 mph

Mon Tue Wed Thu Fri 72° 72° 79° 79° 84° 22° 22° 26° 26° 29°