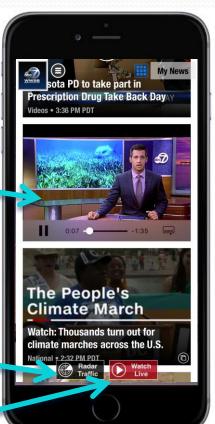

## Increase Engagement

- Greater Engagement → More Ad opportunities
- Most Popular → based on Analytics
- Recommended 

   based on individual reading habits

 Videos in linear feed can play inline in the section front

Inline video play

Support 360 video natively

Live Video with single touch

Weather

Live Video Button