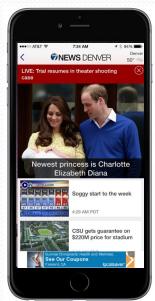

### Mobile Trends

- Personalization is expected
  - Linear Feed popularized by Facebook & Twitter
- Native ads are surpassing banner display ads
- Increase Engagement
- Inline video with silent auto-play doing very well

#### Personalization

- Customized Home Page
- Analytics show that most users stay on home screen
- User select the sections they want to see on home screen
- Generates a linear feed of cards including stories, videos and galleries
- Videos Play inline
- Ads inline