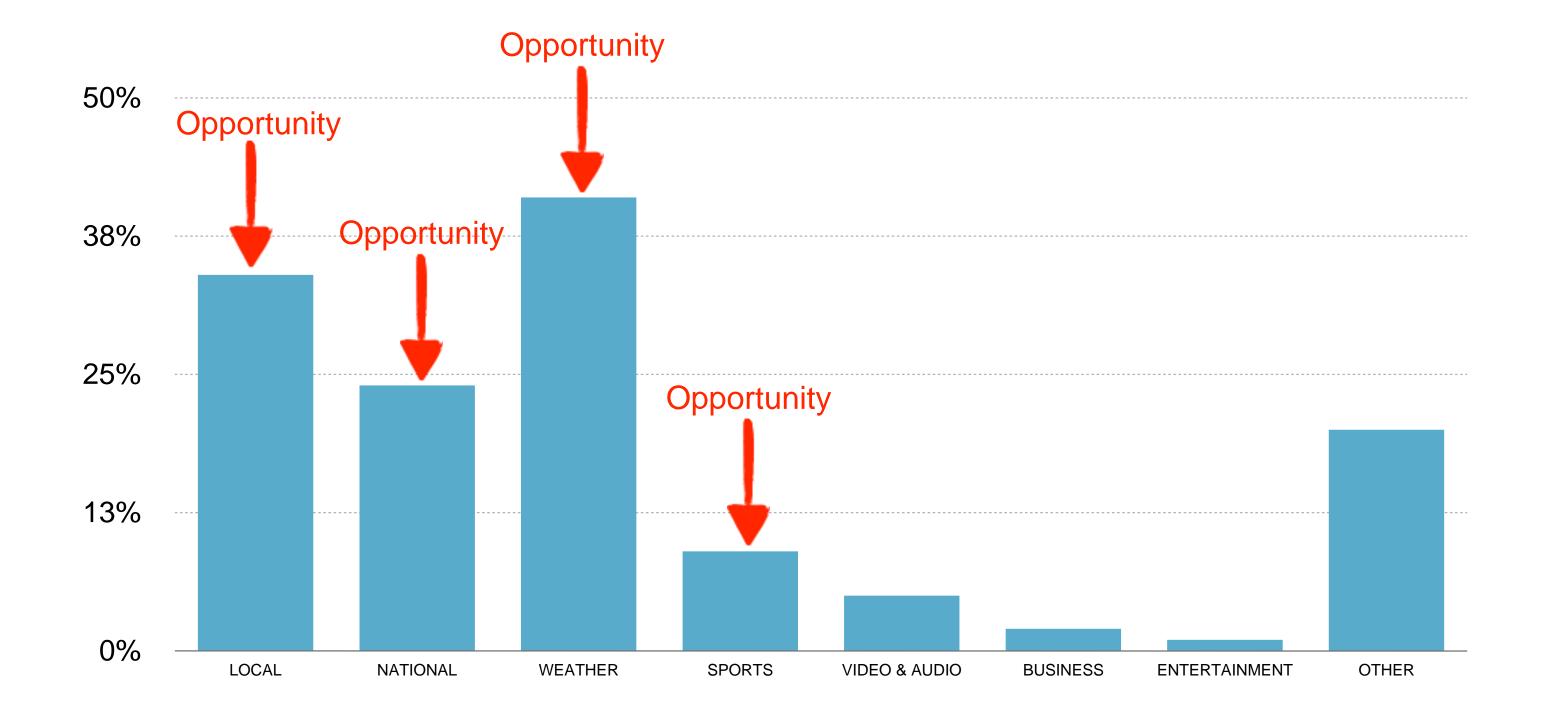

# Finding your niche

Source: 2015 DoApp Inc Analytics (855 Apps)

Source: 2015 Sports Tap Categorical Analytics