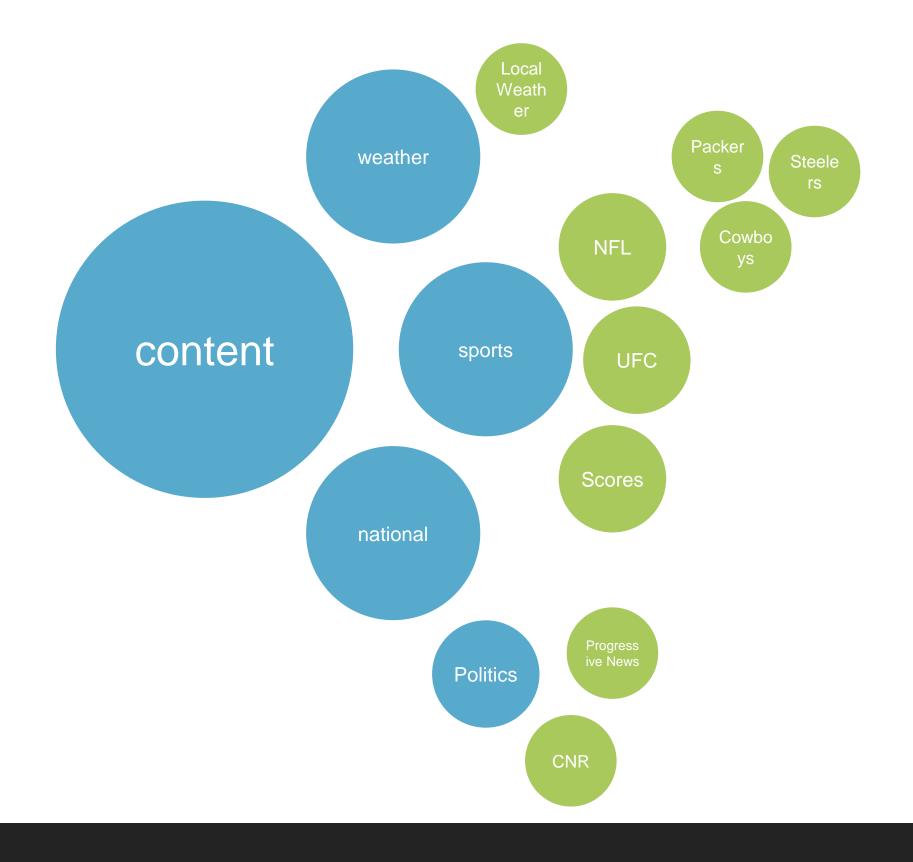

# Finding your niche

Source: 2015 DoApp Inc Analytics (855 Apps)

Source: 2015 Sports Tap Categorical Analytics