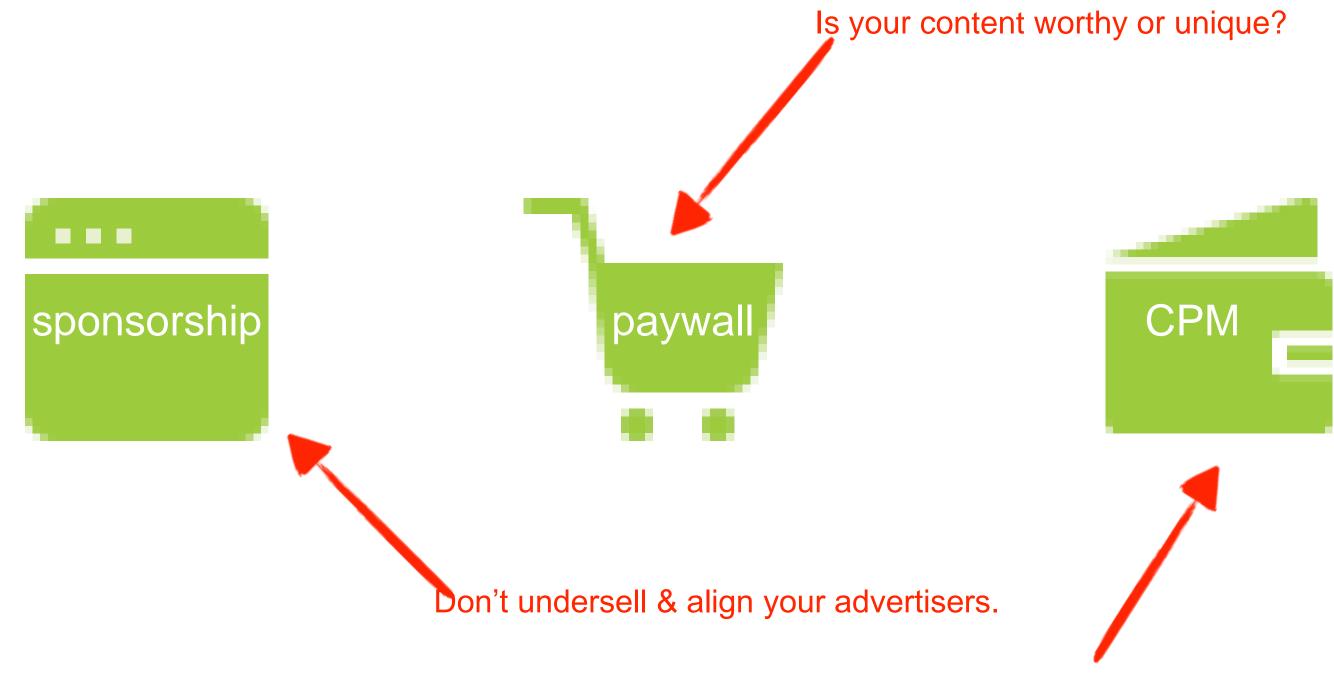

l Versions

Average Rating: \*\* \*\* \*\* \*\* 34 Ratings

Click to rate:







# Suggested Niche Apps

HS Sports
College Sports Teams
Professional Sports Teams
Weather and Traffic
Demographic Apps (Mom's, Trade's, Kids, etc)
Entertainment
Business

# **Bad Niche Apps:**

Events
Short Seasonal
Too Narrow Focus

# Marketing your niche









63% of mobile apps are discovered by searching directly in Apple's and Google's app stores using keywords and phrases.

Source: 2015 Forrester Research



# Organic Methods

Link to app stores on every social share of articles. Provide a download bar in mobile web site.

# **Promotional Methods**

Ads in core apps.

Media promotion (Newscast or Print).

Advertorial articles on web site.

Source: 2015 Forrester Research



# Monetizing your niche





Rates are worth more for specific demographics.