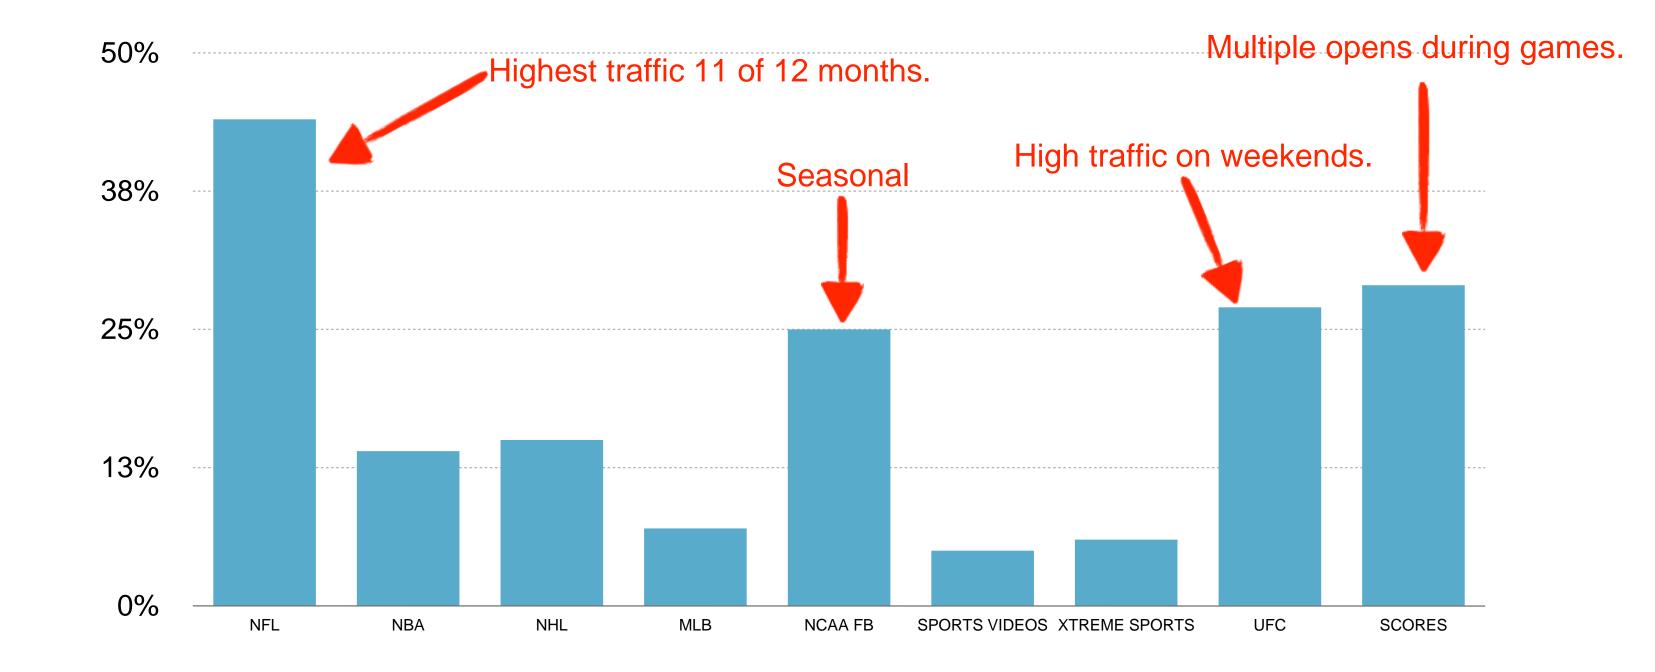

# Finding your niche

Source: 2015 DoApp Inc Analytics (855 Apps)

Source: 2015 Sports Tap Categorical Analytics