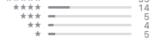

### Customer Ratings

Current Version All Versions

Average Rating: \*\* \*\* \*\* \*\* 34 Ratings

Click to rate: