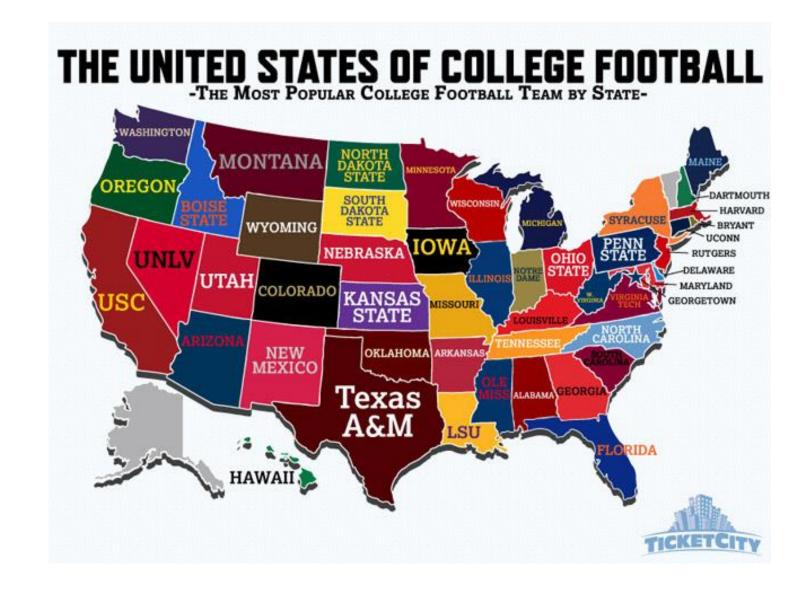

# **MOST POPULAR NFL TEAM BY STATE**

Sources: 2015 Harris Poll, Vivid Seats Survey,

Source: 2015 Facebook

Legend: app made