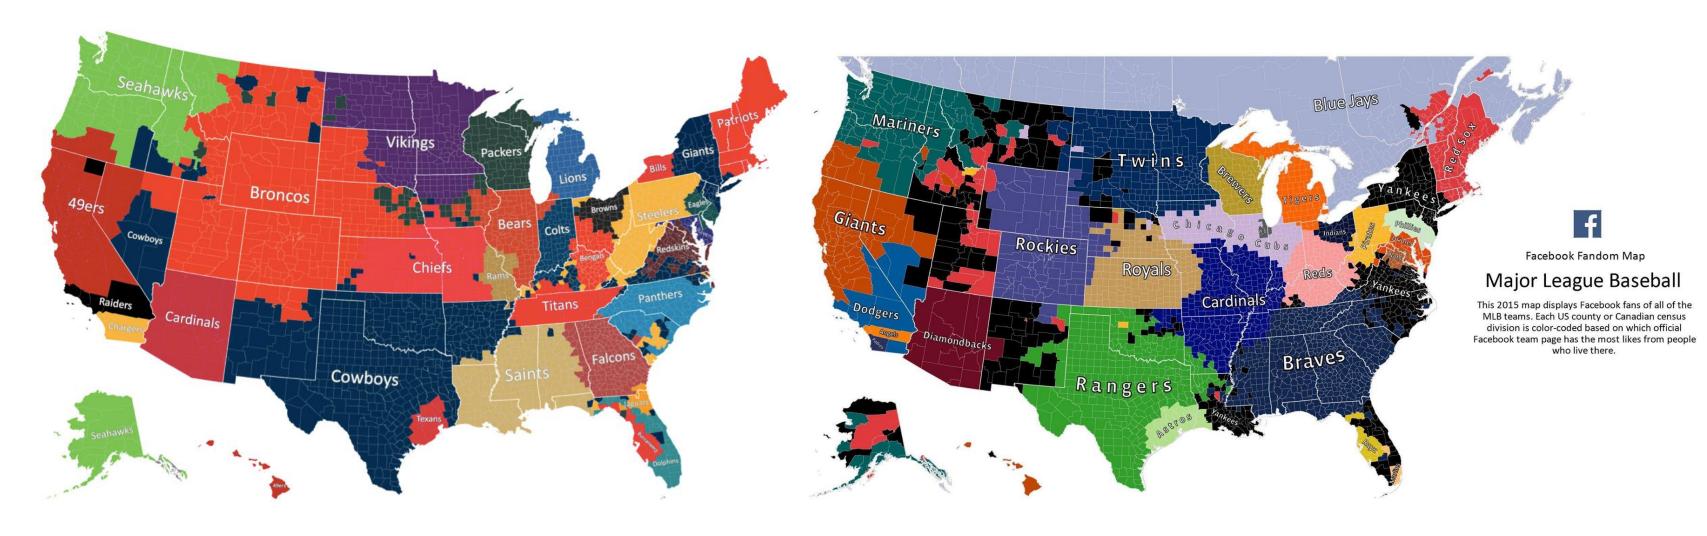

# **MOST POPULAR NFL TEAM BY STATE**

Sources: 2015 Harris Poll, Vivid Seats Survey,

Source: 2015 Facebook

Legend: app made