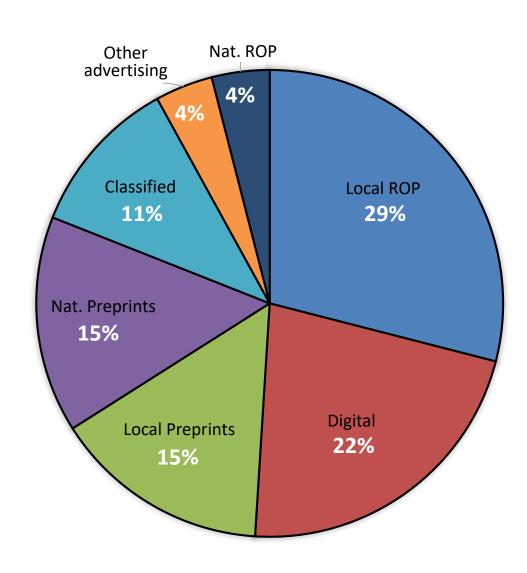

## **2017 Product Mix**

- Core
- Digital
- Third revenue stream
  - > Statesman studio
  - Experiential Events