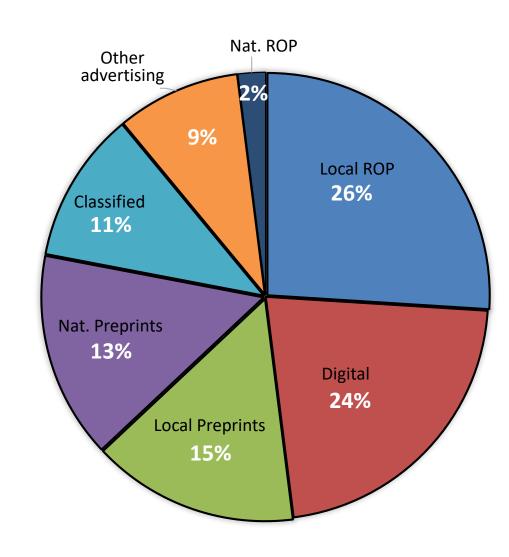

## **2018 Product Mix**

- Core
- Digital
- Third revenue stream
  - > Statesman studio
  - Experiential Events