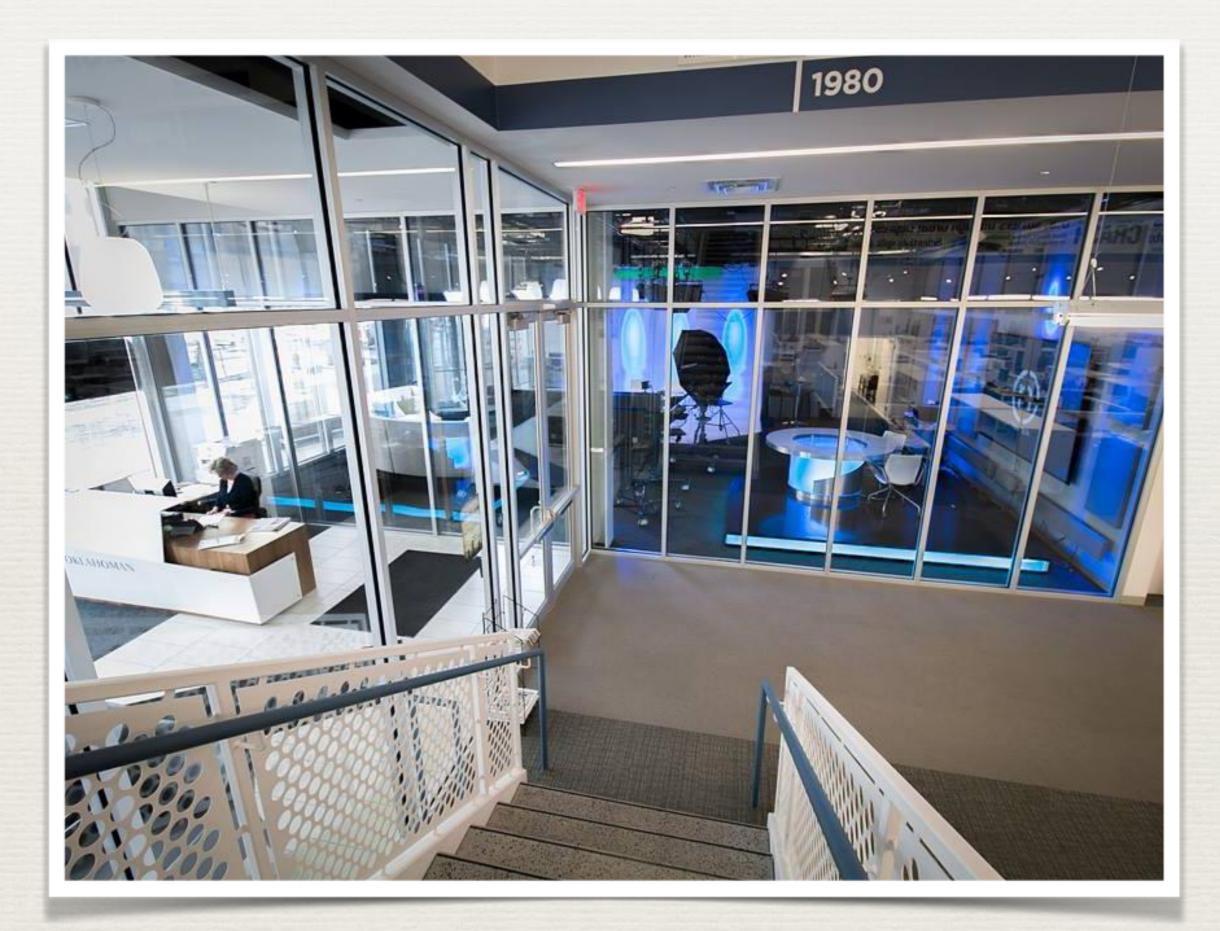

### **VIDEO STUDIO**

HDMI STREAMING MEDIA PLAYERS

**BIG WING INTERACTIVE** 

BRANDINSIGHT NATIVE ADVERTISING

DUAL-SITE STRATEGY

**BEACON TECHNOLOGY** 

**RELOCATION TO DOWNTOWN OKC** 

# Street-level studio visible from newsroom, the building lobby and downtown street.

1,200 square feet. 4 studio sets. LIVE in-studio and remote broadcasts. Audio podcast studio. Green screen.

Multi-purpose studio gives clients professional TV and video production with an on-site custom content experience.