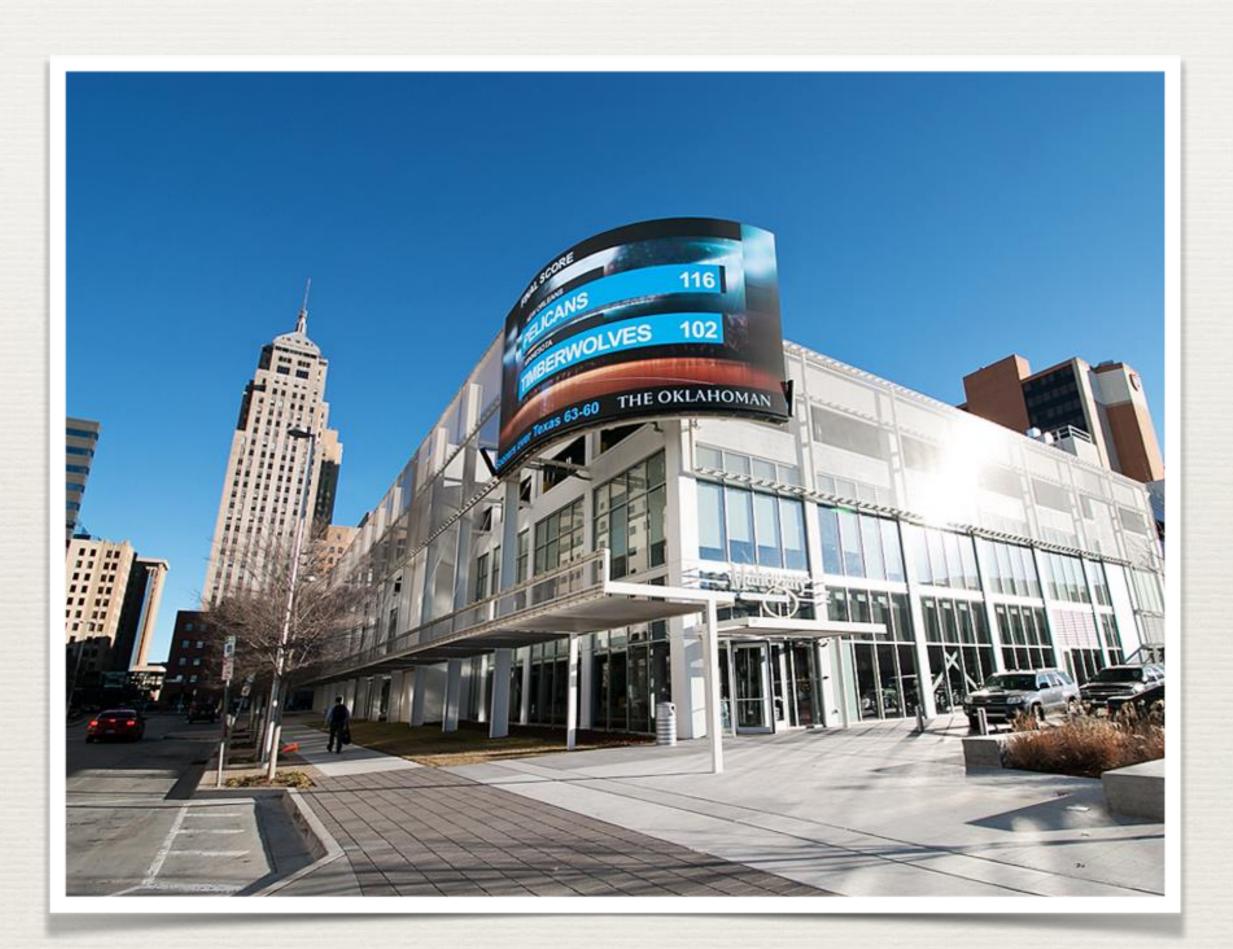

### DOWNTOWN DIGITAL VIDEO SCREEN

Large digital video screen spans the corner on one of the busiest intersections downtown.

### DOWNTOWN DIGITAL VIDEO SCREEN

24 x 42 foot digital video screen.

In the heart of downtown OKC business district, high-end restaurants, hotels and convention center.

Design and development of a CMS with an 8-minute loop of 50% content and 50% advertising.

Total Revenue in 2015: \$455,692

**VIDEO STUDIO** 