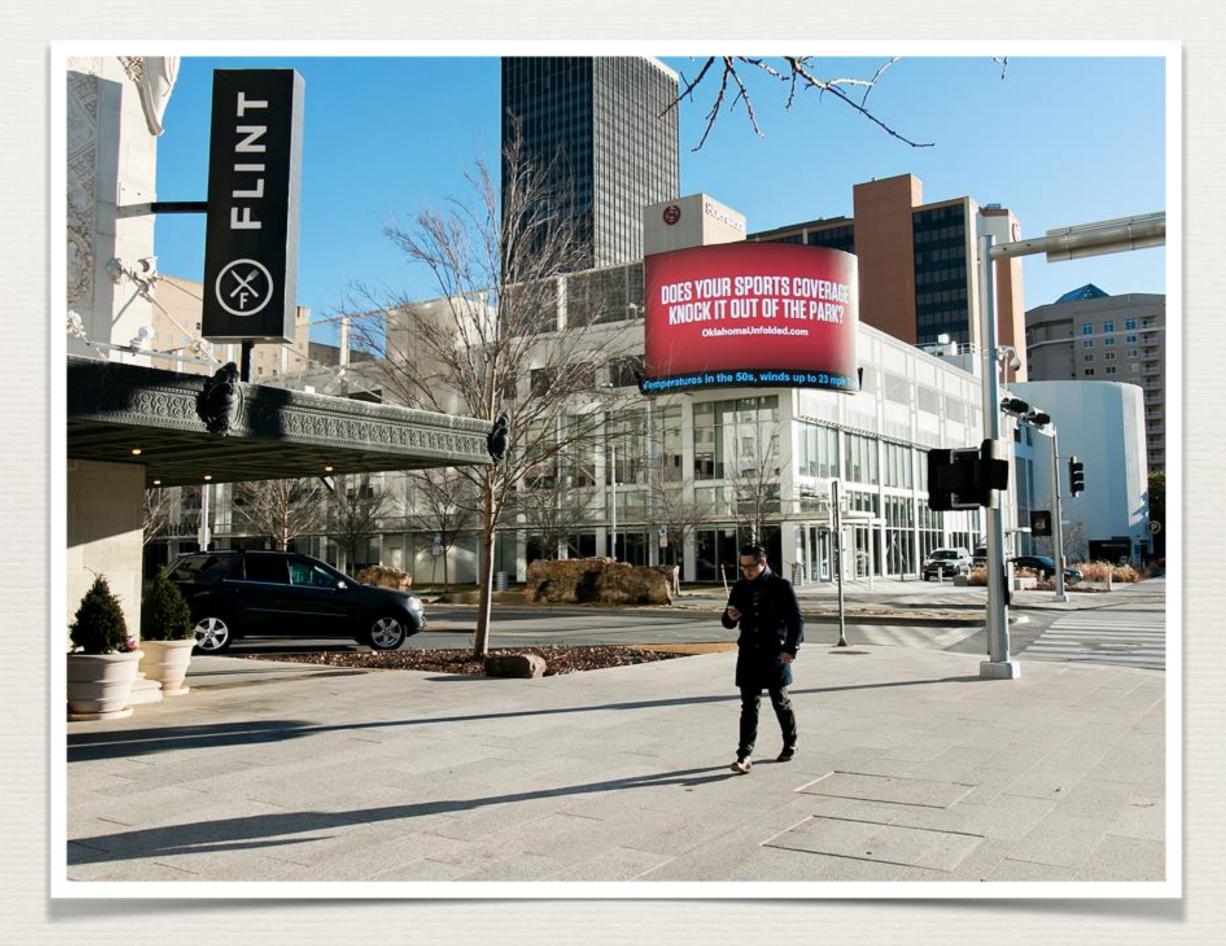

### DOWNTOWN DIGITAL VIDEO SCREEN

Large digital video screen spans the corner on one of the busiest intersections downtown.

### DOWNTOWN DIGITAL VIDEO SCREEN

24 x 42 foot digital video screen.

In the heart of downtown OKC business district, high-end restaurants, hotels and convention center.

Design and development of a CMS with an 8-minute loop of 50% content and 50% advertising.

Total Revenue in 2015: \$455,692

**VIDEO STUDIO** 