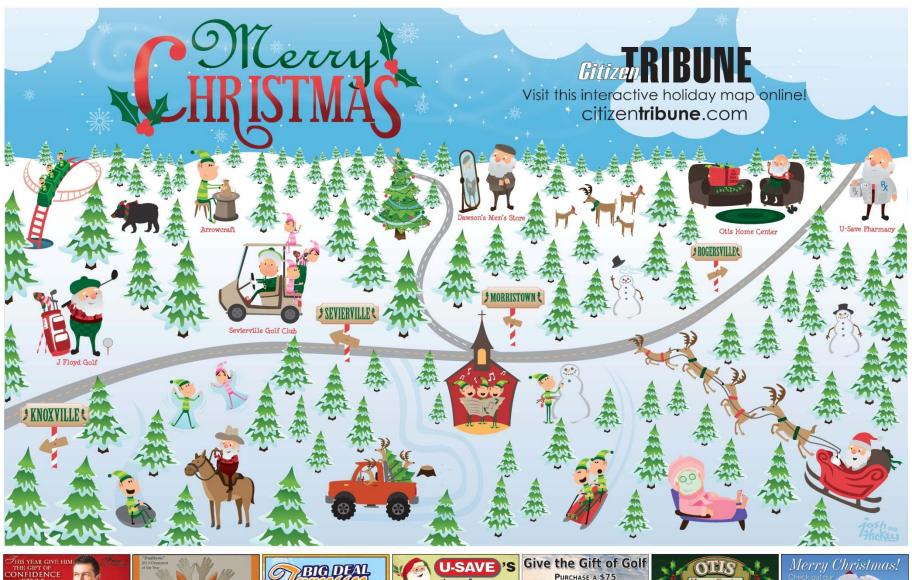

## Gitizen RIBUNE citizen tribune.com

This one of a kind hand illustrated map of Morristown and surrounding areas promotes local shopping for the holidays. This unique multi-media advertising opportunity will reach reader audiences through print circulation, online visitors and email.

Online visitors will have a unique interactive experience searching for gift ideas with the interactive holiday map beginning November 28<sup>th</sup>, Thanksgiving Day through Christmas at CitizenTribune.com. By hovering over the personalized map icon, your ad pops up, and with one more click it links directly to your website, Facebook or a holiday coupon page.