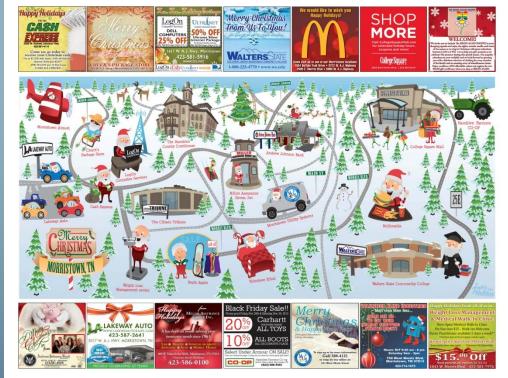

## Gitizen RIBUNE citizen tribune.com

This one of a kind hand illustrated map of Morristown and surrounding areas promotes local shopping for the holidays. This unique multi-media advertising opportunity will reach reader audiences through print circulation, online visitors and email.

Online visitors will have a unique interactive experience searching for gift ideas with the interactive holiday map beginning November 28<sup>th</sup>, Thanksgiving Day through Christmas at CitizenTribune.com. By hovering over the personalized map icon, your ad pops up, and with one more click it links directly to your website, Facebook or a holiday coupon page.