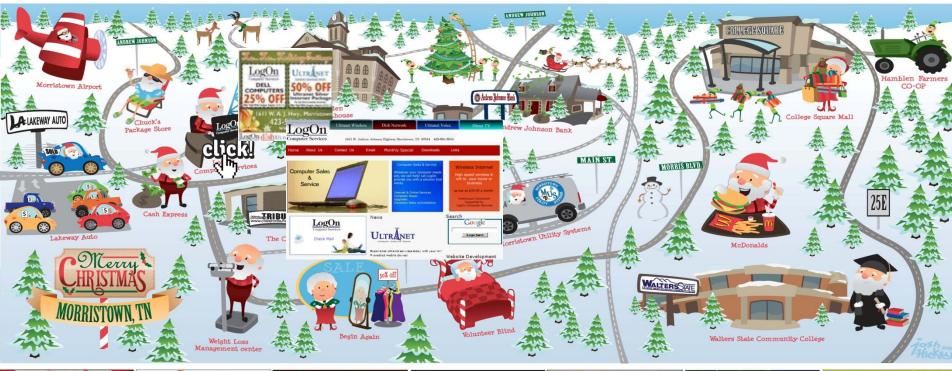

## Gitizen RIBUNE citizen tribune.com

This one of a kind hand illustrated map of Morristown and surrounding areas promotes local shopping for the holidays. This unique multi-media advertising opportunity will reach reader audiences through print circulation, online visitors and email.

Online visitors will have a unique interactive experience searching for gift ideas with the interactive holiday map beginning November 28<sup>th</sup>, Thanksgiving Day through Christmas at CitizenTribune.com. By hovering over the personalized map icon, your ad pops up, and with one more click it links directly to your website, Facebook or a holiday coupon page.