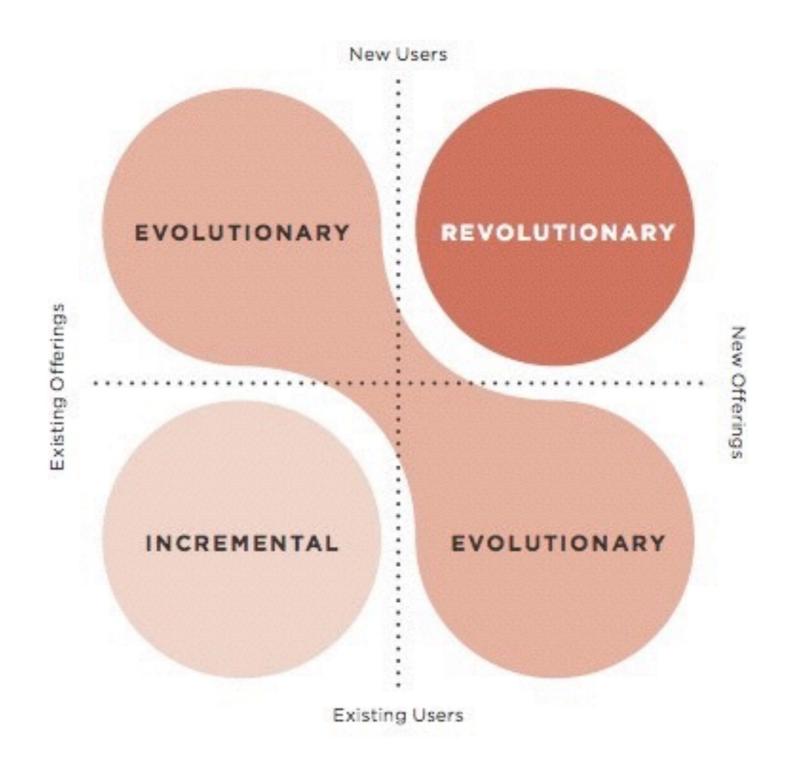

### Sustaining, Evolutionary Ideas

These are existing technologies to be more accessible, efficient, cost effective, etc. They do not establish a new market but rather offer an evolutionary version or add-on to existing technology.

### **Disruptive, Revolutionary Ideas**

Innovation that creates a new market and value network — replacing existing technology and creating a new market demand.