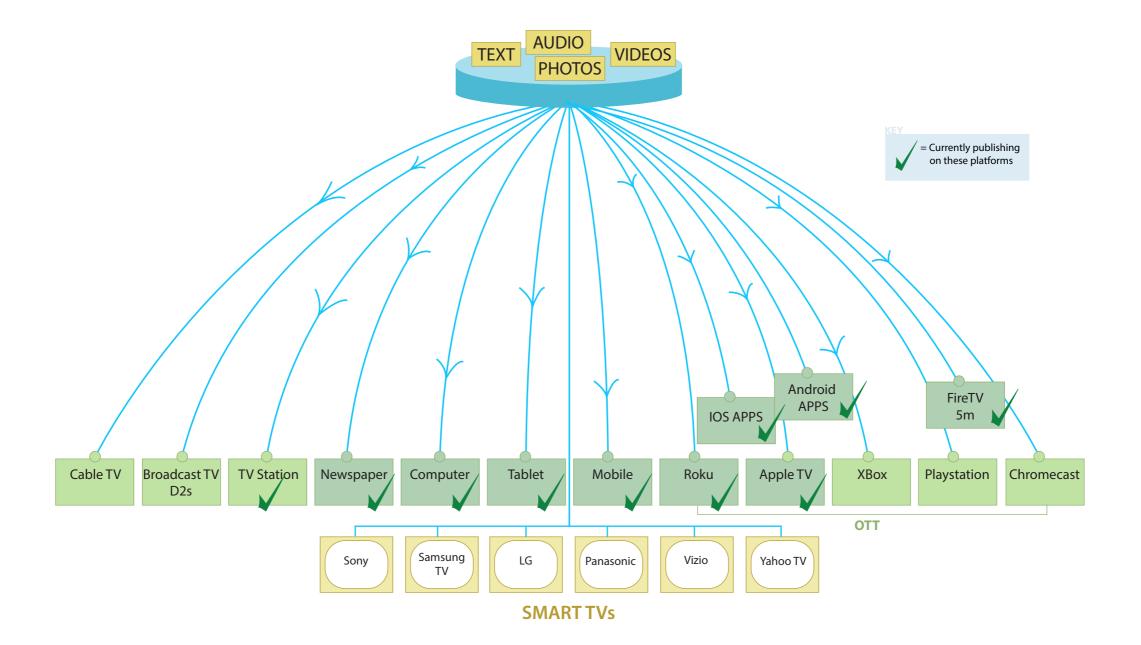

# Why These Matter

- Data-driven, modern approaches
- Maximize existing but fading operations
- Sophisticated solutions for existing advertisers
- Generate new revenue out of existing skills
- Re-capturing lost or small business segments

# Innovation Limitations

- Advertising based models
- They are still push-based and publishing oriented
- Primarily use existing platforms
- Focus on destination sites, not distributed brands
- Lack of effort or data on non-consumers

## EVERY organization should have or be moving forward with these types of services!

If not, you will be left behind and even more disrupted by digital entrants.

The industry must keep every decreasing ad dollar it can while also driving new innovations.