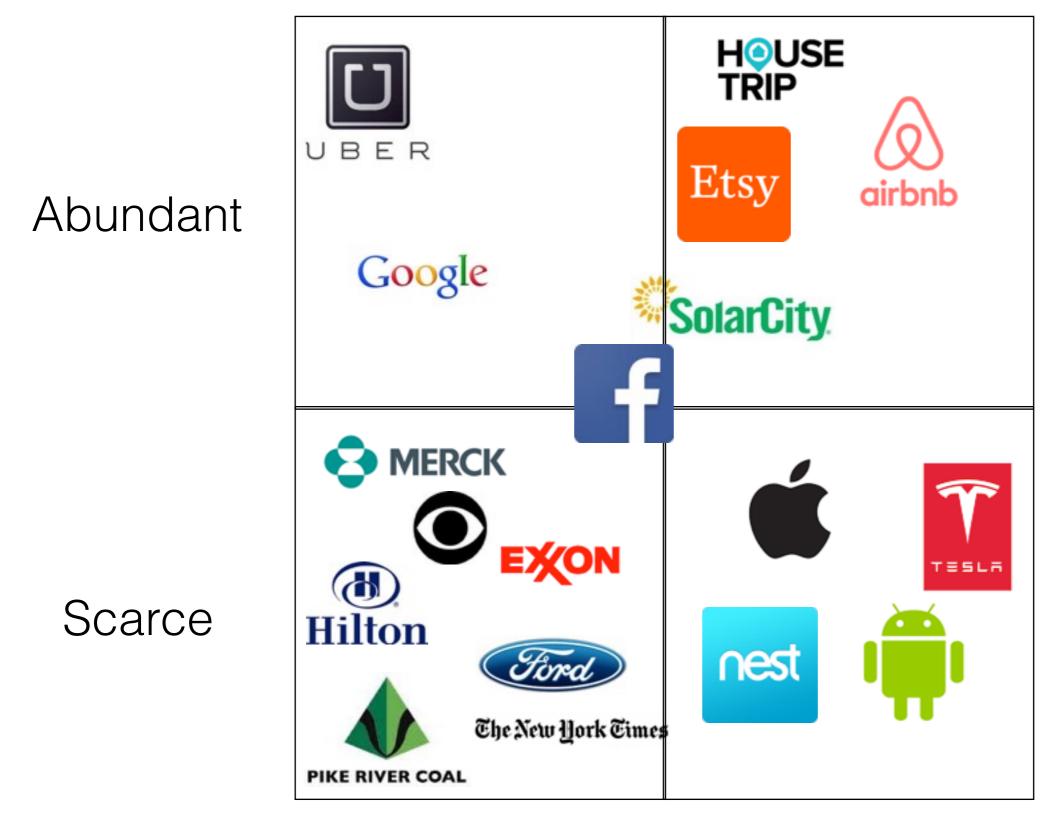

# Those who don't create the future will be stuck fighting it.

The digital shift toward abundance based business models are remaking the world.

Extractive

Generative