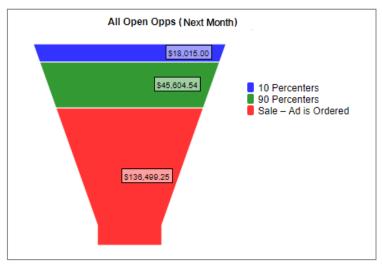

#### All Open Opportunities.

All Open Opportunities.

#### All Open Opportunities.

We are now booking revenue opportunities and these can be viewed easily over a three month period.

Many Benefits of CRM

Book Order from Opportunity