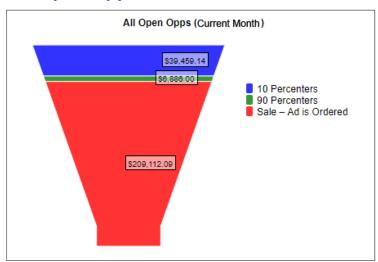

#### All Open Opportunities.

All Open Opportunities.

#### All Open Opportunities.

We are now booking revenue opportunities and these can be viewed easily over a three month period.

Many Benefits of CRM

Book Order from Opportunity