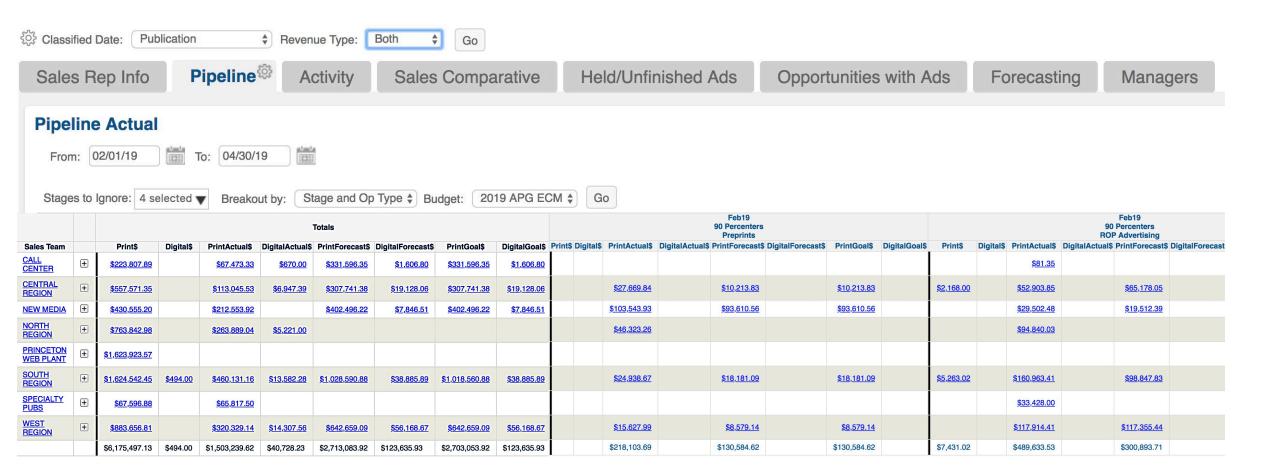

## The Pipeline

### **Comparative Reporting by Product and Sales by Ad Rep**

|                    |                  | Rep                        | Pub                         | Dub                               |                             | Revenue              | Revenue                          |                    |                                 | Details fo       |                          |            |
|--------------------|------------------|----------------------------|-----------------------------|-----------------------------------|-----------------------------|----------------------|----------------------------------|--------------------|---------------------------------|------------------|--------------------------|------------|
|                    |                  |                            |                             |                                   | 02/01/19 to 04/30/19        | 02/01/18 to 04/30/18 | Diff                             |                    |                                 |                  |                          |            |
|                    |                  | Total 3                    | 2                           |                                   | \$15,615.40                 | \$14,216.00          | THE R. LEWIS CO., LANSING, MICH. |                    |                                 |                  |                          |            |
|                    | Michael Spe      |                            |                             |                                   | \$0.00                      | \$106.57             | (\$106.57)                       |                    |                                 |                  |                          |            |
|                    |                  | Michael Spe                |                             |                                   | \$1,652.00                  | \$1,934.43           | (\$282.43)                       |                    |                                 |                  |                          |            |
|                    |                  | Beau Siege                 |                             | -                                 | \$782.75                    | \$701.06             | \$81.69                          |                    |                                 |                  |                          |            |
|                    |                  | Beau Siege                 |                             |                                   | \$11,640.65                 | \$10,008.94          | \$1,631.71                       |                    |                                 |                  |                          |            |
|                    |                  | Kristi Pexa                |                             | -                                 | \$66.31                     | \$100.00             | (\$33.69)                        |                    |                                 |                  |                          |            |
| lan and Lan        |                  | Kristi Pexa                | Outside Pub Waco            | nia Patriot                       | \$1,473.69                  | \$1,365.00           | \$108.69                         |                    |                                 |                  |                          |            |
| ins and Los        |                  | Export to:                 | Excel PDF                   |                                   |                             |                      |                                  |                    |                                 |                  |                          |            |
| rent Date Range    |                  |                            |                             |                                   |                             |                      |                                  |                    |                                 |                  |                          |            |
| m: 02/01/19        | To: 02/28/19     |                            |                             |                                   |                             |                      |                                  |                    | Details for                     | r team SOL       |                          |            |
| mparative Date Rar | almia /          | Account                    | Pub                         |                                   | Client N                    | ame                  | 02/01/19 to                      | enue<br>o 04/30/19 | Revenue<br>02/01/18 to 04/30/18 | Revenue<br>Diff  |                          |            |
| m: 02/28/18        | To: 02/28/18     | Total 46                   | 2                           |                                   |                             | enconcellations.     | \$                               | 12,423.40          | \$10,710.00                     | \$1,713.40       |                          |            |
| . 20 Oginam        | Olocore Tran Tun | 364946                     | Online Advertising          |                                   | FIRST MINNESO               | 1                    | \$20.50                          | \$20.00            | \$0.50                          | ]                |                          |            |
| : 30 Gainers       | OLosers Tran Typ | 364946                     | Outside Pub Waconia Patriot |                                   | FIRST MINNESOTA BANK N A    |                      |                                  | \$396.50           | \$385.00                        | \$11.50          |                          |            |
| Team               | Salespe          | 424064                     | Online Advertising          | ising CARVER COUNTY PUBLIC HEALTH |                             |                      | \$20.46                          | \$0.00             | \$20.46                         | e Net Difference | Revenue Percent Differen |            |
| OUTH REGION        | Mike Specht      | 424064                     | Outside Pub Waconia Pa      | triot                             | CARVER COUNTY PUBLIC HEALTH |                      |                                  | \$252.54           | \$0.00                          | \$252.54         | \$3,731.88               | 100.00     |
| OUTH REGION        | Mike Specht      | 424164                     | Online Advertising          |                                   | MARKETPLACE FOODS           |                      |                                  | \$20.46            | \$21.75                         | (\$1.29)         | \$1,152.13               | 100.00     |
| OUTH REGION        | Mike Specht      | 424164                     | Outside Pub Waconia Patriot |                                   | MARKETPLACE FOODS           |                      |                                  | \$252.54           | \$243.25                        | \$9.29           | \$1,020.50               | 100.00     |
| OUTH REGION        | Mike Specht      | 424261                     | Online Advertising          |                                   | LUCE LINE LODGE             |                      |                                  | \$20.46            | \$20.00                         | \$0.46           | \$815.14                 | 100.00     |
| OUTH REGION        | Mike Specht      | 424261                     | Outside Pub Waconia Pa      | tside Pub Waconia Patriot         |                             | LUCE LINE LODGE      |                                  | \$252.54           | \$245.00 \$7.54                 |                  | \$719.00                 | 100.00     |
| OUTH REGION        | Mike Specht      | 424265                     | Online Advertising          |                                   | WATERTOWN-MAYER SCHOOL      |                      |                                  | \$25.31            | \$25.28 \$0.03                  |                  | \$637.49                 | 100.00     |
| OUTH REGION        |                  |                            |                             |                                   | WATERTOWN-MAYER SCHOOL      |                      |                                  | \$680.69           | \$659.72                        | \$20.97          | \$554.00                 | 100.00     |
|                    | Mike Specht      | 424273 Online Advertising  |                             |                                   | MAYER LUTHERAN              |                      |                                  | \$20.46            | \$20.00                         | \$0.46           | - 17.000 (CO.)           | 12/3/17/10 |
| OUTH REGION        | Mike Specht      | 404070 Outside Pub Mesonia |                             |                                   |                             |                      |                                  | 0100.00            | 6045.00                         | Ø7 E4            | \$508.00                 | 100.00     |
| OUTH REGION        | Mike Specht      |                            | SW325                       | 424342                            | WACONIA CHAMBER OF          |                      |                                  | \$499.00           | \$0.00                          |                  | \$499.00                 | 100.00     |
| OUTH REGION        | Mike Specht      |                            |                             | 424276                            | AMERICAN FAMILY INSURANCE   |                      |                                  | \$495.00           | \$0.00                          |                  | \$495.00                 | 100.00     |
| OUTH REGION        | Mike Specht      |                            |                             | 425103                            | 3 JEFF SCHULZ / REMAX       |                      |                                  | \$485.00           | \$0.00                          |                  | \$485.00                 | 100.00     |
| OUTH REGION        | Mike Specht      | echt SW325 <u>4</u>        |                             | 425137                            | ISD 110 - WACONIA           |                      |                                  | \$471.42           | \$0.00                          |                  | \$471.42                 | 100.00     |
| OUTH REGION        | Mike Specht      | pecht SW325 <u>42</u> 4    |                             | 424317                            | SCHOLLA FINANCIAL           |                      |                                  | \$450.00 \$0.      |                                 | \$450.00         |                          | 100.00     |
| OUTH REGION        | Mike Specht      | Specht SW325               |                             | 424335                            | ST. JOSEPH CATHOLIC C       |                      | \$440.00 \$0.                    |                    | \$440.00                        |                  | 100.00                   |            |
| OUTH REGION        | Mike Specht      | Mike Specht SW325          |                             | 426409                            | DOJO KARATE ATTN; JANELLE   |                      | \$407.00                         |                    | \$0.00                          | )                | \$407.00                 | 100.00     |
| SOUTH REGION       | Mike Specht      |                            |                             | 456021                            | IRON TAP LLC                |                      | \$399.00 \$0.0                   |                    | )                               | \$399.00         | 100.00                   |            |
|                    | Mike Specht      |                            | SW325                       | 424275                            | BERGMANN INTERIORS          |                      |                                  | \$392.00           | \$0.00                          |                  | \$392.00                 | 100.00     |
| SOUTH REGION       |                  |                            | Ser I I Served              |                                   |                             |                      |                                  | 2002.00            | ψο.οι                           | 7.1              | POOLIGO                  | 100.00     |