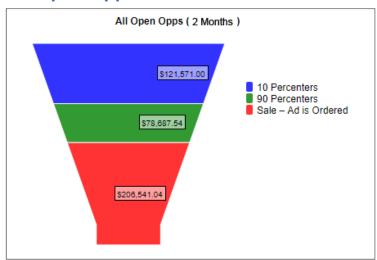

#### All Open Opportunities.

All Open Opportunities.

#### All Open Opportunities.

We are now booking revenue opportunities and these can be viewed easily over a three month period.

Many Benefits of CRM

Book Order from Opportunity