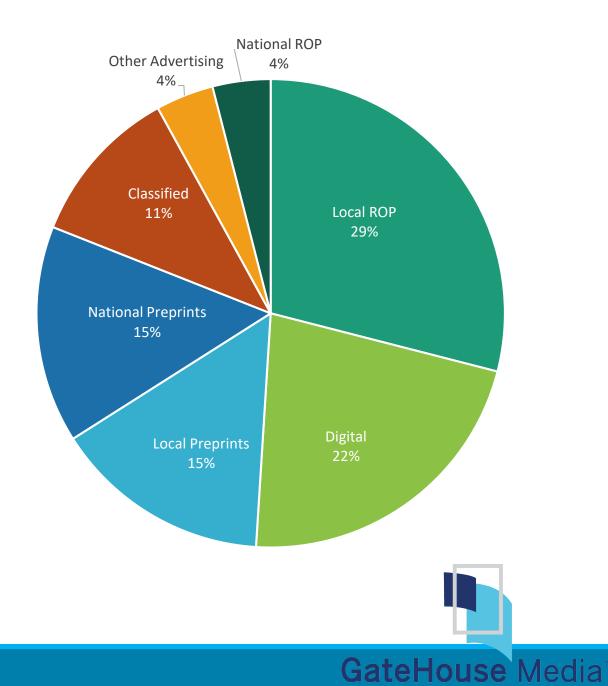

### 2017 Product Mix

- Core
- Digital
- Third revenue stream
  - > 🕷 STUDIO
  - > Experiential Events