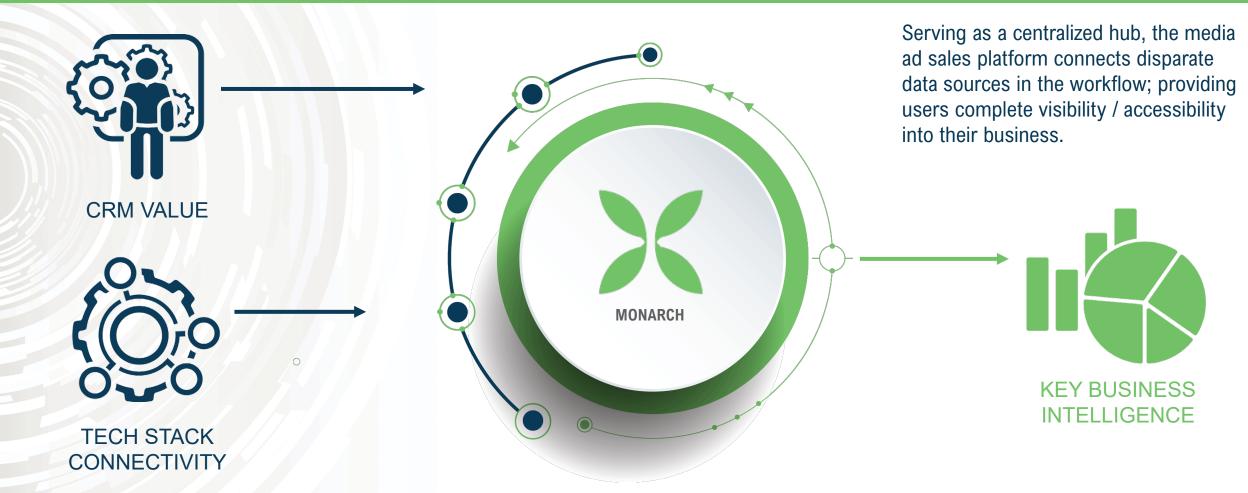

## **::**matrix

Matrix Solutions' Global Media Ad Sales Platform, **Monarch**, serves as an effective, enterprise-wide solution for managing advertising revenue.

Functioning as a fully-integrated hub within a company's workflow it enables users to aggregate, access, and interact with their pertinent sales data including insights, revenue, and analytics.

Furthermore, the extensive sales capabilities and revenue-generating proficiency of the platform provides users a valuable return on investment.

#### CENTRALIZING THE WORKFLOW

<sup>©</sup> Copyright and confidential Matrix Solutions 2019