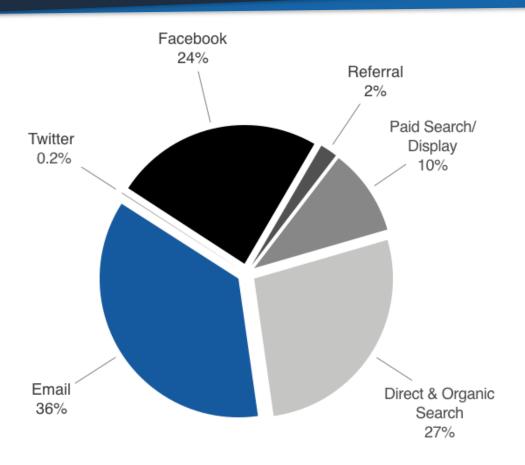

# Traffic Source (by page views)

# Highlights

- Orillia Population ~ 30,000
- Facebook declining in total traffic
- Email + Direct/Google Organic now top two positions
- Four months to traffic > prior daily newspaper digital audience (approx 650,000 at prior peak)
- Three months to profitability
- 30%+ market saturation in email subscriptions @
  7946 subscribers averaging 50%+ open rate
- Prior newspaper circulation ~ 3000 paid