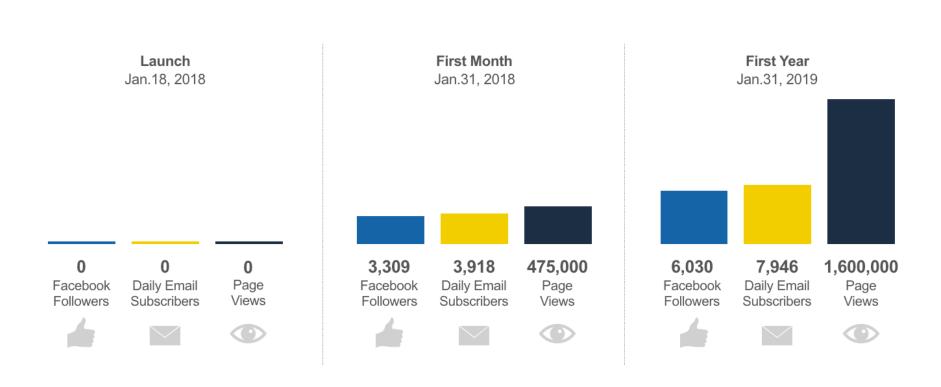

#### Launch

- Former daily "The Orillia Packet and Times" closed in December
- Hired former Publisher, Editor, Regional Reporter and Regional Ad Manager
- Executed pre-launch tactics (social, search, display, etc.)
- Email acquisition campaigns, Social follower campaigns
- Word of mouth, radio partnerships, out of home
- Launch event
- Community sponsorships
- Chamber, Rotary, City involvement

#### Growth

# Highlights

- Orillia Population ~ 30,000
- Facebook declining in total traffic
- Email + Direct/Google Organic now top two positions
- Four months to traffic > prior daily newspaper digital audience (approx 650,000 at prior peak)
- Three months to profitability
- 30%+ market saturation in email subscriptions @
  7946 subscribers averaging 50%+ open rate
- Prior newspaper circulation ~ 3000 paid