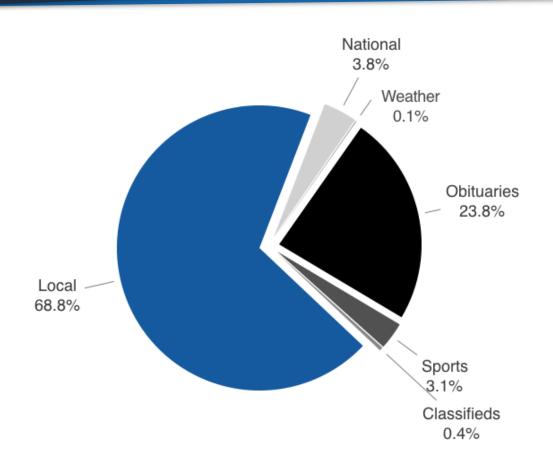

NEWS

HALIFAXTODAY 44

## **21** communities & growing!

44 million

monthly page views



2,501,000

monthly mobile users



63,000 email subscribers



1,079,000 monthly desktop users



305,000 social media followers







614,000

monthly tablet users



Source: Google Analytics, January 2019







desktop visitors by age:



tablet visitors by age:



#### Launch

- Former daily "The Orillia Packet and Times" closed in December
- Hired former Publisher, Editor, Regional Reporter and Regional Ad Manager
- Executed pre-launch tactics (social, search, display, etc.)
- Email acquisition campaigns, Social follower campaigns
- Word of mouth, radio partnerships, out of home
- Launch event
- Community sponsorships
- Chamber, Rotary, City involvement

#### Growth



# Hyper-Local Interest



# Traffic Source (by page views)



## Revenues: Fall 2018



# Highlights

- Orillia Population ~ 30,000
- Facebook declining in total traffic
- Email + Direct/Google Organic now top two positions
- Four months to traffic > prior daily newspaper digital audience (approx 650,000 at prior peak)
- Three months to profitability
- 30%+ market saturation in email subscriptions @
  7946 subscribers averaging 50%+ open rate
- Prior newspaper circulation ~ 3000 paid