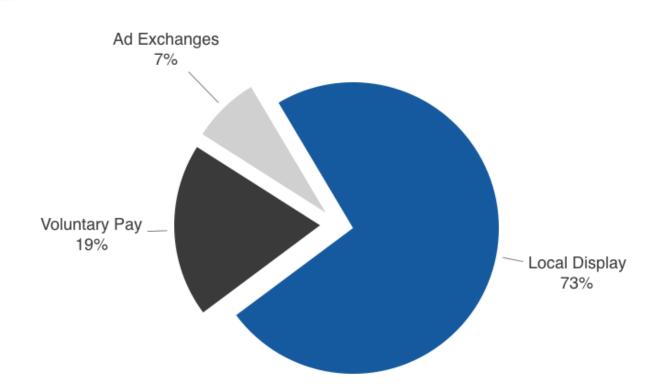

illion

monthly page views



2,501,000

monthly mobile users



63,000 email subscribers



1,079,000 monthly desktop users



305,000 social media followers







614,000

monthly tablet users



Source: Google Analytics, January 2019







desktop visitors by age:



tablet visitors by age:



#### Launch

- Former daily "The Orillia Packet and Times" closed in December
- Hired former Publisher, Editor, Regional Reporter and Regional Ad Manager
- Executed pre-launch tactics (social, search, display, etc.)
- Email acquisition campaigns, Social follower campaigns
- Word of mouth, radio partnerships, out of home
- Launch event
- Community sponsorships
- Chamber, Rotary, City involvement

#### Growth



# Hyper-Local Interest



# Traffic Source (by page views)



## Revenues: Fall 2018



# Highlights

- Orillia Population ~ 30,000
- Facebook declining in total traffic
- Email + Direct/Google Organic now top two positions
- Four months to traffic > prior daily newspaper digital audience (approx 650,000 at prior peak)
- Three months to profitability
- 30%+ market saturation in email subscriptions @
  7946 subscribers averaging 50%+ open rate
- Prior newspaper circulation ~ 3000 paid