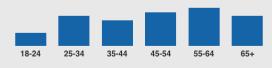

614,000

monthly tablet users

Source: Google Analytics, January 2019

desktop visitors by age:

tablet visitors by age: