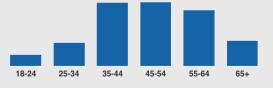

614,000

monthly tablet users

Source: Google Analytics, January 2019

desktop visitors by age:

tablet visitors by age: