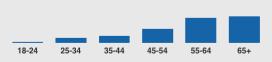

614,000

monthly tablet users

Source: Google Analytics, January 2019

desktop visitors by age:

tablet visitors by age: