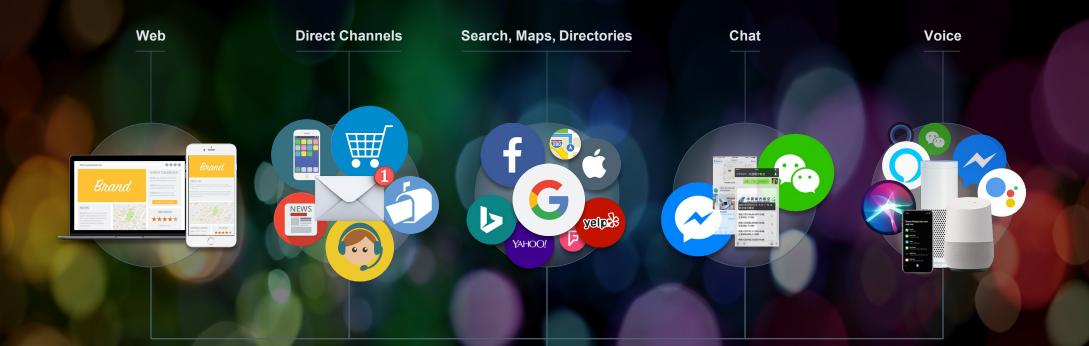

# A new channel for customer engagement

73% of high-intent traffic is going to new services

Digital Knowledge Management (DKM)

### **DISCOVERABILITY**

Capture and measure traffic from the Alpowered services of today and tomorrow