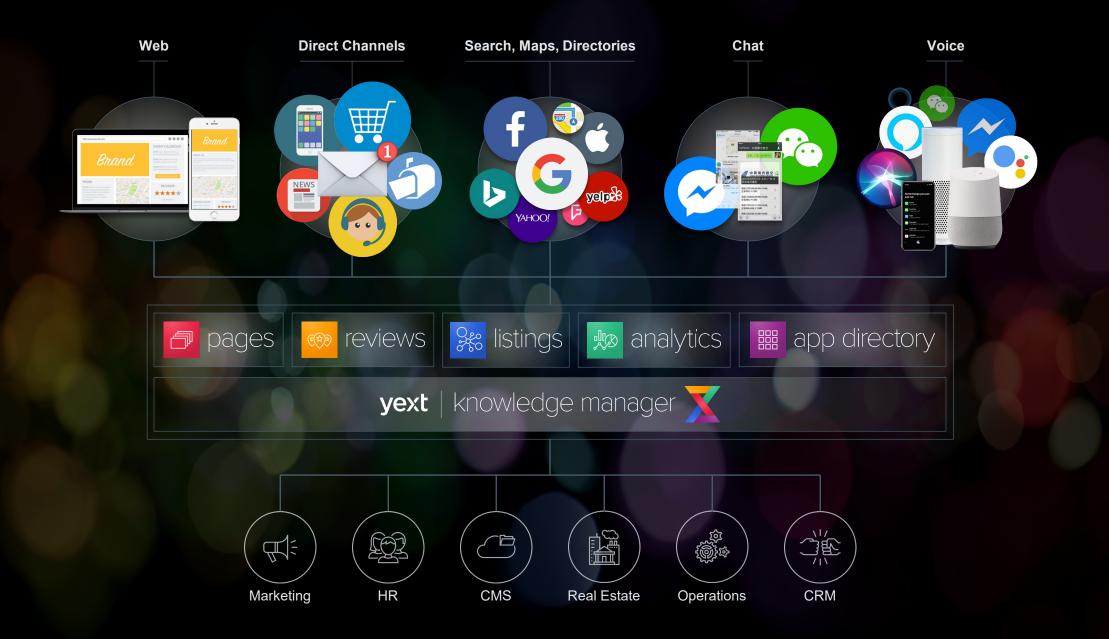

# A new channel for customer engagement

73% of high-intent traffic is going to new services

Digital Knowledge Management (DKM)

# The Value of DKM

#### BRAND CONSISTENCY & CONTROL

Control the facts about your brand — everywhere they appear

### **DISCOVERABILITY**

Capture and measure traffic from the Alpowered services of today and tomorrow

# OPERATIONAL EFFICIENCY

Reduce time, manual effort, and data discrepancies across your teams and internal systems

# CUSTOMER EXPERIENCE

Ensure customers see the right answers about your brand — and act on their feedback to foster loyalty

Average 49% more views in 12 months on search, maps, and directories when using DKM