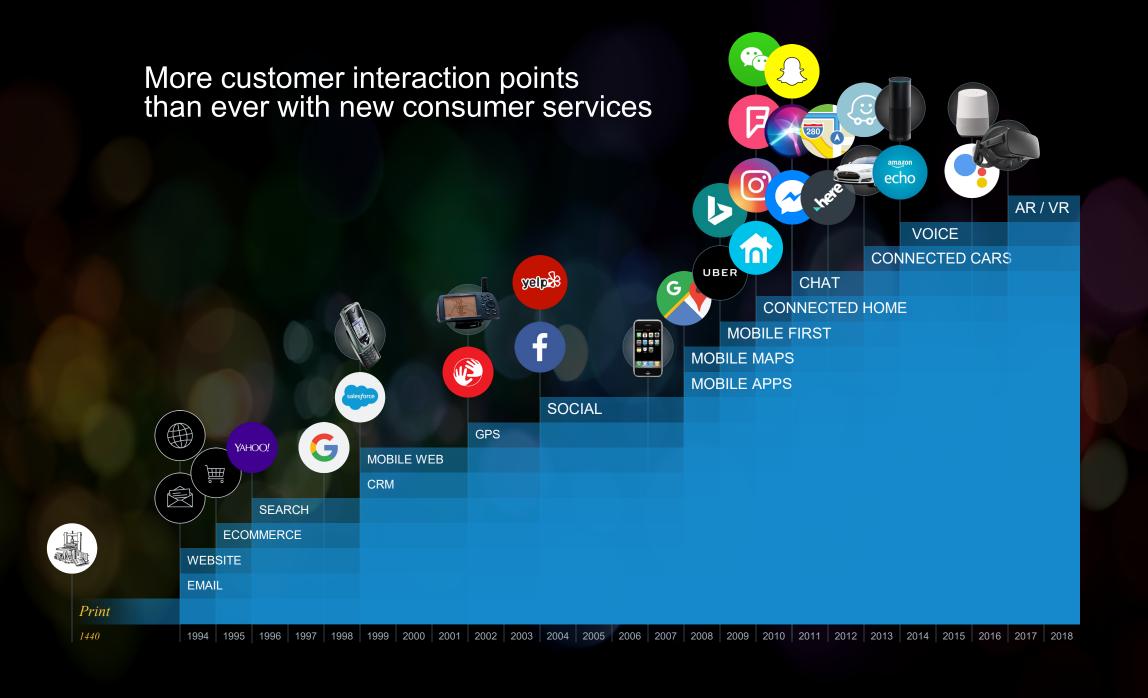

# A new channel for customer engagement

73% of high-intent traffic is going to new services

Digital Knowledge Management (DKM)