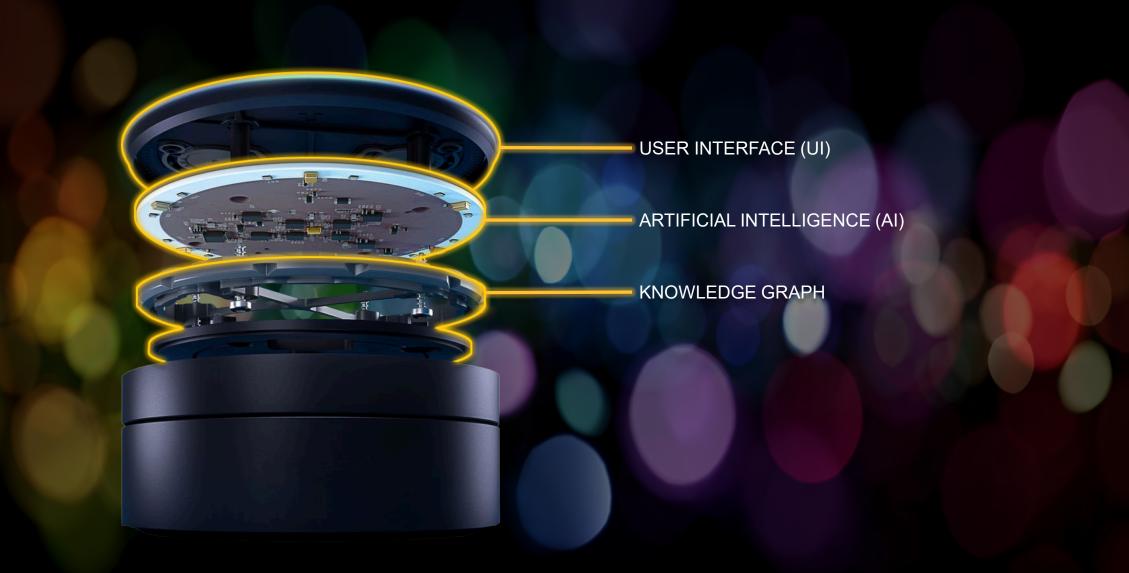

# Al services provide structured answers

"Alexa, where's the nearest pharmacy that's open 24 hours?"

amazon