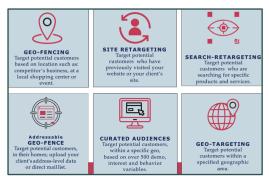

### PROGRAMMATIC DIGITAL DISPLAY

### REACH YOUR TARGET AUDIENCE AT THEIR CONVENIECE ON THEIR MOBILE AND AT THEIR HOME!

- ✓ The **RIGHT** message
- ✓ To the **RIGHT** person
- ✓ At the **RIGHT** time

Track Impressions, Click Engagement and foot traffic!