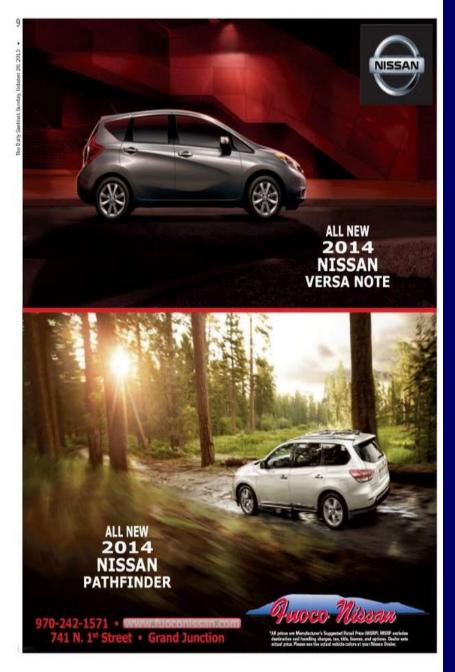

### **Dealership Facts**

Date Opened: 1934 Number of Employees: 90 Location: 741 N First St., Grand Junction, CO 81501

M-F 7:30-6 Saturday 8:30-5:30 Phone Number: 970-242-1571

Hot news for 2014: Smart packaging creates a replacement for the Versa wagon that's smaller yet more roomy on the inside. The new Versa Note is sized right, priced right and sips fuel, . Hybrid Pathfinder arrives. . Juke Nismo adds a bit more power and some tough

### **FUOCO NISSAN**

By Penny Stine Special sections staff writer

The big news for Nissan in 2014 comes in a fairly small package with the redesign of the Versa Note. The Note is a five-door hatchback that's been redesigned to give passengers more room, increase fuel efficiency and make it more fun to drive.

"I have three in stock and four more on order," said Matt Constable, sales manager for Fooco Nissan. "This car appeals to everyone from college lads to retirees. We've had people from Utah coming to take a look at them."

Part of the Versa Note's appeal is the price. The versatile little car starts at only \$14,500, making it inexpensive to buy. With an estimated 40 mpg on the highway, the Versa Note is also inexpensive to drive and own, as well.

The Altima, which was redesigned in 2013, remains the biggest selling car for

People really like the new body style and the gas mileage," Constable said. Standard Altima features include remote start, bluetooth and power seats. Fuoco Nissan has more than a dozen 2014 Altima models on order and still has three 2013 models, which means they're making deals on the 2013 Altimus remaining on the showroom floor.