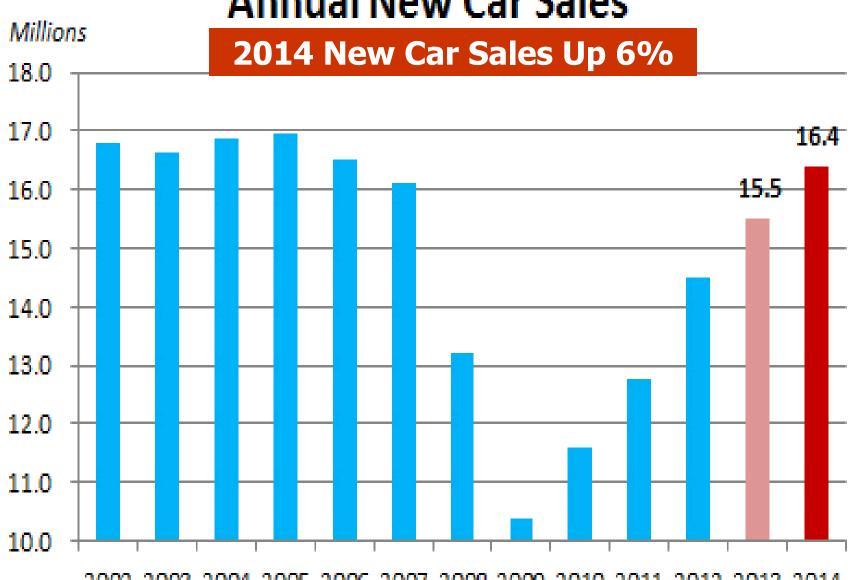

# If you lost AUTO revenue the last 5 years it is because of the recession

Not declining circulation, not due to online competition, not because of your rates.

2002 2003 2004 2005 2006 2007 2008 2009 2010 2011 2012 2013 2014 Source: Edmunds.com