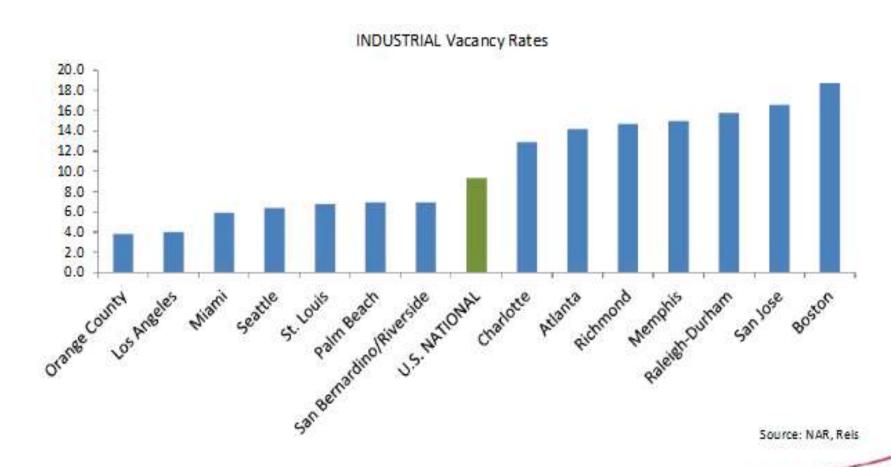

### Agenda

- Economy for 2014: Good, Better, Best
- Good: Real Estate/Rentals
- Better: Jobs
- **Best:** Auto

If your classifieds look anything like this, you will never get your market share back.