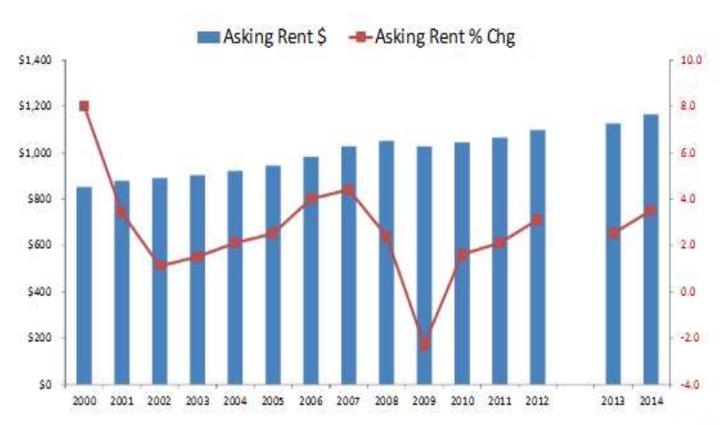

### Agenda

- Economy for 2014: Good, Better, Best
- Good: Real Estate/Rentals
- Better: Jobs
- **Best:** Auto

If your classifieds look anything like this, you will never get your market share back.