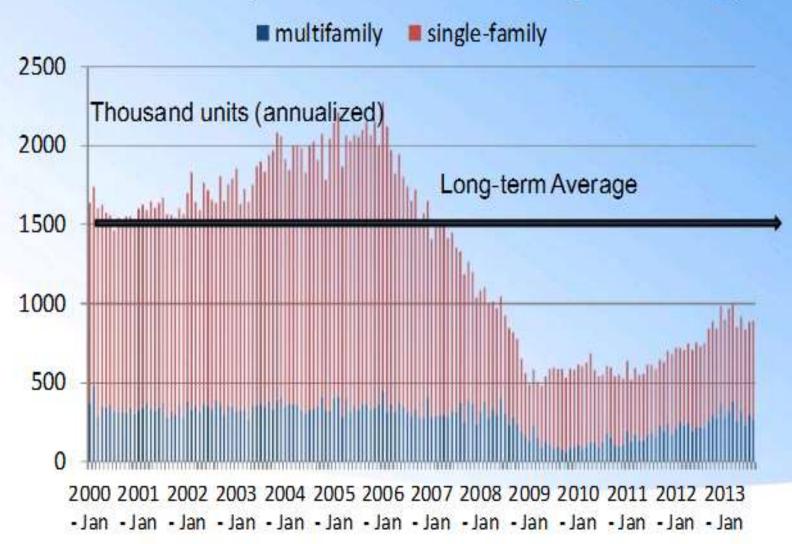

### Agenda

- Economy for 2014: Good, Better, Best
- Good: Real Estate/Rentals
- Better: Jobs
- **Best:** Auto

If your classifieds look anything like this, you will never get your market share back.

# Winning the Auto Market in 2014

That is...If you haven't already...