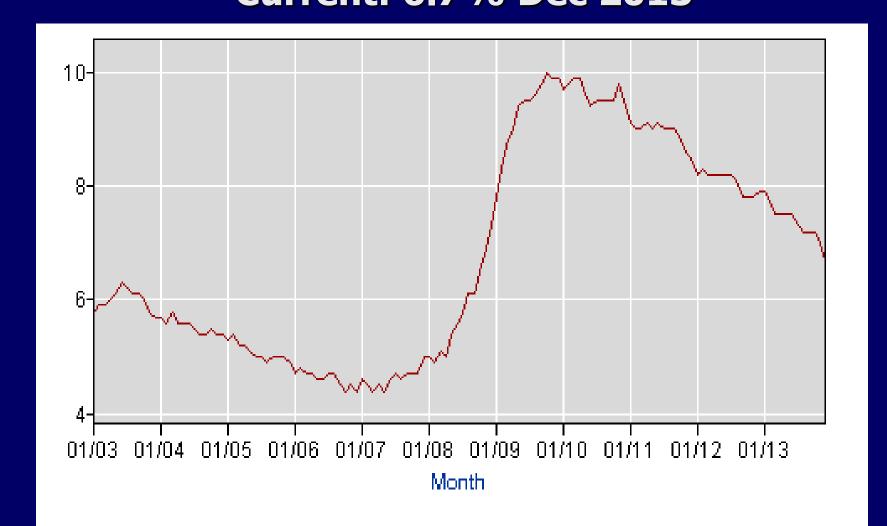

## US Unemployment rate 2003-2013 Low: 4.4% Dec. 2006 High: 10% Oct. 2009 Current: 6.7% Dec 2013