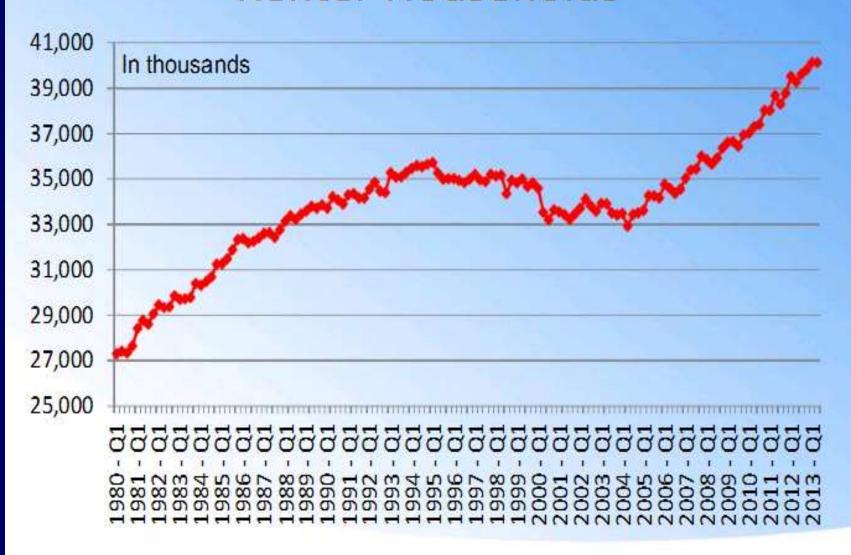

### Agenda

- Economy for 2014: Good, Better, Best
- Good: Real Estate/Rentals
- Better: Jobs
- **Best:** Auto

If your classifieds look anything like this, you will never get your market share back.