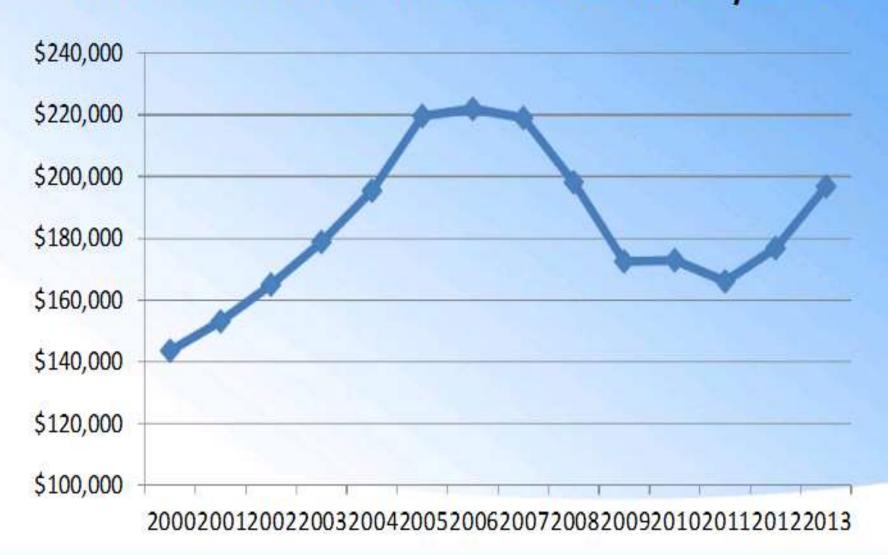

# Case Study: Employment, Erie (PA) Times News Circ Sunday 69K Unemployment rate 7%

Jan. through Sept 2013 trending recruitment to be down 18%. Then everything changed.

## Before, no jobs section. Just old fashion employment ads declining each week.

From -18% to +15%.

That is an increase of 33% in recruitment revenue.

Crie Times News

GOERIE OBS.COM 814.456.7021

monster\*

OR EMAIL CLASSIFY@TIMESNEWS.COM