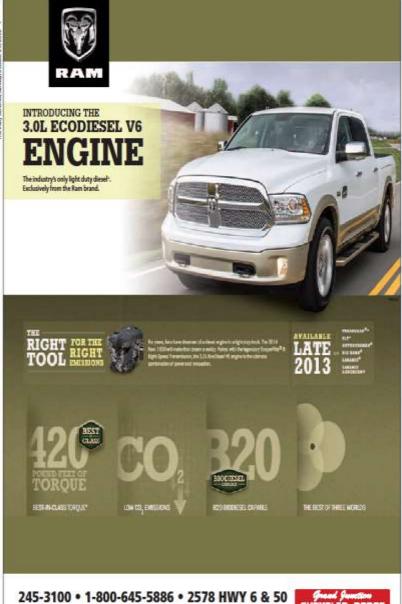

Fresh off of being named Motor Trend's Truck of the Year for the 2013 model year, Ram 1500 isn't resting on its

Ram combines best in the business functionality and diversity to match Ford and Chew/GMC and also does one better by being the first of the bunch to offer a

"It's the only light-duty diesel pickup in North America," said Mike Noon, the new car sales manager at Grand Junction Chrysler Ieen Dodge Ram. The Ram 1500 has always had plenty of

attitude, but who knew it could balance that macho-ness with fuel performance? That was partially addressed when Chrysler's ever-popular 3.6-liter V6 found its way into the engine bay. With 305 horsepower and 15 mpg in the city and 25 highway, it was a sweet combination. Its early speed automatic transmission also helped and it can now also be attached to the 365-horsenower 5.7-liter "Herra" VA. The big engine can shut down four of its eight eximiters when not needed, such as at under light-lead conditions or when heading downhill. The big news for 2014 is the optional 10-liter "EcoDiesel" Vis.

Using the same figures as for the Jeep Grand Cherokee - 240 harsepower and 420 pound feet of torque - with the eightspeed automatic, it can tow 9,200 rounds. The regular V6 can tag 7,450 pounds. Ranss get further fuel-reduction assistance with stop-start technology that turns off ned-size car in its segment. Naun said.

Also in 2014, Ram updates its 2500 and 2500 work pickups. Both get new frames. and the 2500 gets the company's linkcoll suspension. Also new is an optimal 6.4 liter, 411 horsepower V-8 engine, Air suspensions are optional as well.