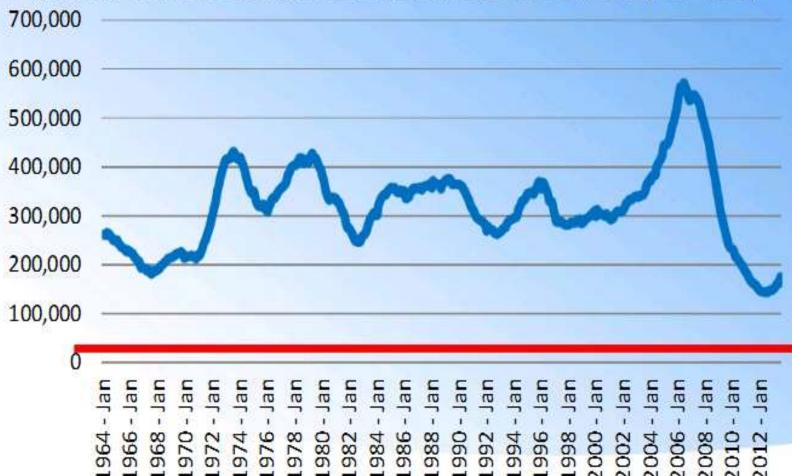

# If you lost AUTO revenue the last 5 years it is because of the recession

Not declining circulation, not due to online competition, not because of your rates.

2002 2003 2004 2005 2006 2007 2008 2009 2010 2011 2012 2013 2014 Source: Edmunds.com

### **Just ALL GOOD NEWS**

- Record breaking auto sales.
- Auto dealers still love print.
- Auto dealers LOVE newspaper online branding.
- Auto dealers can be convinced to give you their inventory IF you have a quality Auto website.
- All you need is that ONE great auto rep.
- And the numbers tell the story...