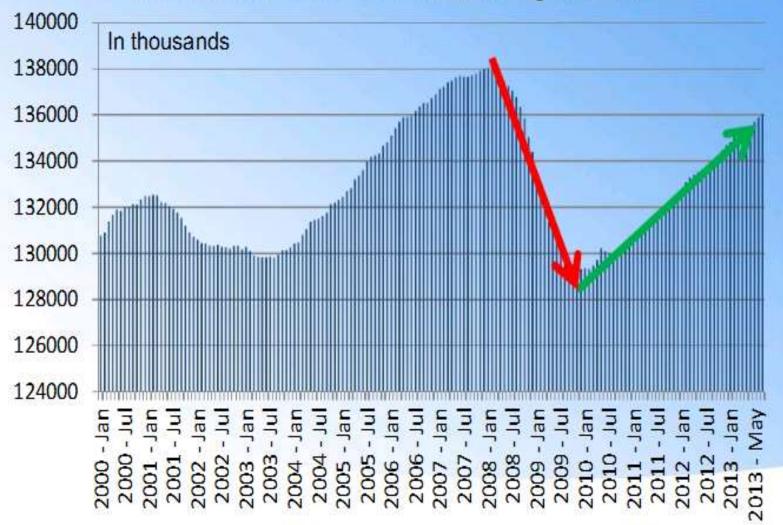

ed car for them each week and they will stick with you. And bulk will help get your private party back.
- 7. Advertorial: An auto section should be filled with POSITIVE stories about Auto Dealerships, New Cars and happy Car buyers.
- 8. Sales Rep or Auto Manager: This is not a job for wimps or reps who give up easily. Find the right person(s). I always encourage the title of Auto Manager, it helps the rep get in the door.

# **Employment Revenue: IT'S BACK!**

## US Unemployment rate 2003-2013 Low: 4.4% Dec. 2006 High: 10% Oct. 2009 Current: 6.7% Dec 2013



# If you lost EMPLOYMENT revenue the last 5 years it is because of the recession

Not declining circulation, not due to online competition, not because of your rates.

## U.S. Total Payroll Jobs

(8 million lost ... 7 million gained)





## States with Fast Job Growth

|    | <u>State</u> | Job Growth Rate |
|----|--------------|-----------------|
| 1  | North Dakota | 3.2%            |
| 2  | Utah         | 2.7%            |
| 3  | Idaho        | 2.5%            |
| 4  | Texas        | 2.4%            |
| 5  | Colorado     | 2.3%            |
| 6  | Minnesota    | 2.3%            |
| 7  | Georgia      | 2.1%            |
| 8  | Washington   | 2.1%            |
| 9  | Arizona      | 2.0%            |
| 10 | New Jersey   | 2.0%            |



# Case Study: Employment, Erie (PA) Times News Circ Sunday 69K Unemployment rate 7%

Jan. through Sept 2013 trending recruitment to be down 18%. Then everything changed.

## Before, no jobs section. Just old fashion employment ads declining each week.





From -18% to +15%.

That