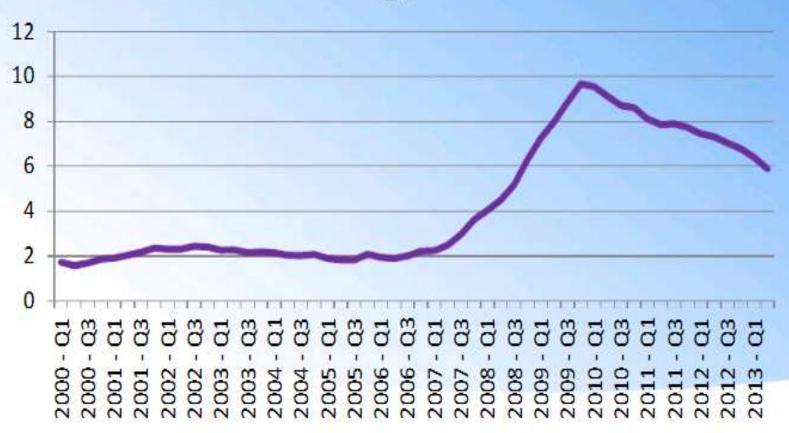

## US Unemployment rate 2003-2013 Low: 4.4% Dec. 2006 High: 10% Oct. 2009 Current: 6.7% Dec 2013