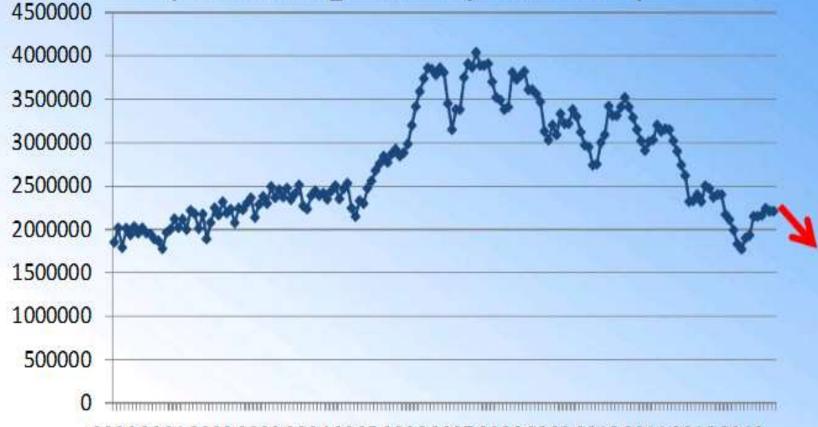

# **Employment Revenue: IT'S BACK!**

## US Unemployment rate 2003-2013 Low: 4.4% Dec. 2006 High: 10% Oct. 2009 Current: 6.7% Dec 2013

# If you lost EMPLOYMENT revenue the last 5 years it is because of the recession

Not declining circulation, not due to online competition, not because of your rates.