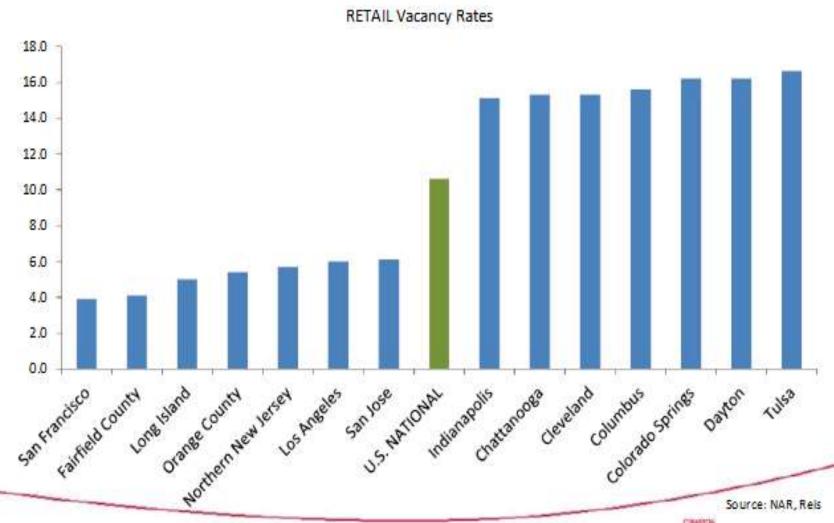

### Agenda

- Economy for 2014: Good, Better, Best
- Good: Real Estate/Rentals
- Better: Jobs
- **Best:** Auto

If your classifieds look anything like this, you will never get your market share back.