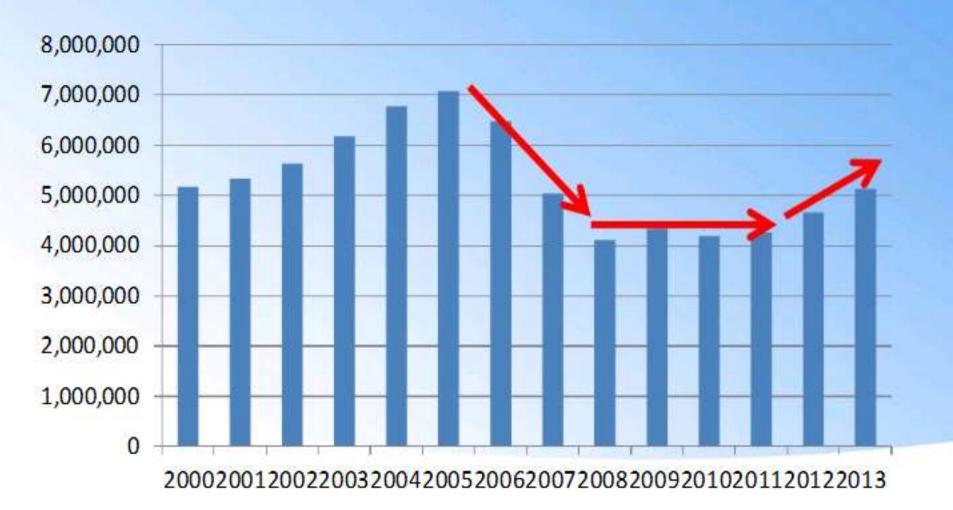

# If you lost EMPLOYMENT revenue the last 5 years it is because of the recession

Not declining circulation, not due to online competition, not because of your rates.

## U.S. Total Payroll Jobs

(8 million lost ... 7 million gained)