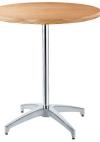

#### **BOOTH EQUIPMENT**

Option 1 - 8'x 10' booths:

3' high black and gray back drape, 3' high gray side dividers, one 6' gray draped table, two side chairs, one wastebasket and a 7" x 44" one-line ID sign.

Option 2 - 8'x 10' booths:

3' high black and gray back drape, 3' high gray side dividers, one 36" x 42" high SoHo Table, two black diamond stools, one wastebasket and a 7" x 44" one-line ID sign.

For questions on the booth option you purchased, please contact Lindsey Estes at lindsey.estes@localmedia.org.