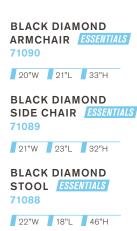

#### **BOOTH EQUIPMENT**

Option 1 - 8'x 10' booths:

3' high black and gray back drape, 3' high gray side dividers, one 6' gray draped table, two side chairs, one wastebasket and a 7" x 44" one-line ID sign.

Option 2 - 8'x 10' booths:

3' high black and gray back drape, 3' high gray side dividers, one 36" x 42" high SoHo Table, two black diamond stools, one wastebasket and a 7" x 44" one-line ID sign.

For questions on the booth option you purchased, please contact Lindsey Estes at lindsey.estes@localmedia.org.