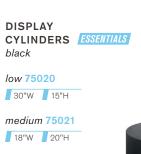

erence |      |
|----------|----|-----------|--------|------|
| BOOTH N  | ۷O | NO        | OF_    | PCS. |

# FIRST-CLASS FURNISHINGS

Our wide selection of superior custom furniture pieces will suit any budget and design. With outstanding quality control standards and in-house maintenance, plus all-inclusive prices and warehouse locations across the country, you get exactly what you're looking for to make your show a success. Renting furniture from Freeman minimizes your shipping footprint.









# LIMERICK® CHAIR BY HERMAN MILLER ESSENTIALS

gray 210108

18"W 17.75"L 33"H

Limerick chair is a made of 100% recycled content eliminating waste at the end of the life cycle. It is also GREENGUARD certified.

LIMERICK® STOOL BY HERMAN MILLER ESSENTIALS

gray 210109

18"W 17.75"L 44"H









ORION COMPUTER KIOSK ESSENTIALS black 75079

28"L 28"D 40.5"H

Computer not included.



#### **Soho Series**

high 75022
24"W 36"H

Available in rectangular sizes.



BLACK-TOP CAFÉ ESSENTIALS 72069

24" Round 30"H

72067

36" Round 30"H

BLACK-TOP
MINI ESSENTIALS

72066

when open

18" Round 18"H



BLACK-TOP BISTRO ESSENTIALS

72070

24" Round 42"H

72068

36" Round 42"H





**BUTCHER BLOCK-TOP** 

CAFÉ ESSENTIALS

72063

30" Round 30"H

72064

36" Round 30"H





BUTCHER BLOCK-TOP BISTRO ESSENTIALS

700460

720163

30" Round 42"H

720164

36" Round 42"H

BRUSHED ALUMINUM EASEL ESSENTIALS 220134 26" W 62"H



CORRUGATED
WASTEBASKET
ESSENTIALS
220106



### FURNISHINGS

## DRAPED OR UNDRAPED TABLES & COUNTERS



#### **ESSENTIALS**

| TABLES                    |        |        |