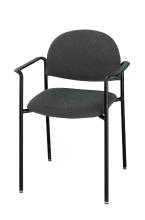

#### **BOOTH EQUIPMENT**

Option 1 - 8'x 10' booths:

3' high black and gray back drape, 3' high gray side dividers, one 6' gray draped table, two side chairs, one wastebasket and a 7" x 44" one-line ID sign.