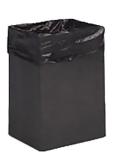

#### **BOOTH EQUIPMENT**

Option 1 - 8'x 10' booths:

3' high black and gray back drape, 3' high gray side dividers, one 6' gray draped table, two side chairs, one wastebasket and a 7" x 44" one-line ID sign.

Option 2 - 8'x 10' booths:

3' high black and gray back drape, 3' high gray side dividers, one 36" x 42" high SoHo Table, two black diamond stools, one wastebasket and a 7" x 44" one-line ID sign.

For questions on the booth option you purchased, please contact Lindsey Estes at lindsey.estes@localmedia.org.