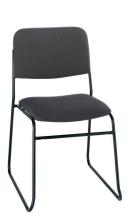

#### **BOOTH EQUIPMENT**

Option 1 - 8'x 10' booths:

3' high black and gray back drape, 3' high gray side dividers, one 6' gray draped table, two side chairs, one wastebasket and a 7" x 44" one-line ID sign.