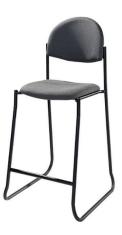

Option 2 - 8'x 10' booths:

3' high black and gray back drape, 3' high gray side dividers, one 36" x 42" high SoHo Table, two black diamond stools, one wastebasket and a 7" x 44" one-line ID sign.

For questions on the booth option you purchased, please contact Lindsey Estes at lindsey.estes@localmedia.org.