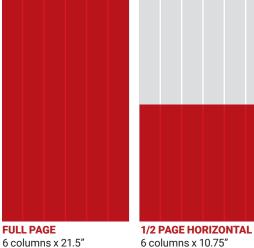

# **MECHANICAL MEASUREMENTS**

The American Press uses a 50" web press. The full image area (below folio) is 11.75" wide and 21.5" tall. ROP ads are measured using a 6-column format and Classified advertising uses a 10-column format. Column width specifications in inches are detailed below:

| COLUMNS                                                | <b>RUN OF PAPER</b> | CLASSIFIED |  |  |
|--------------------------------------------------------|---------------------|------------|--|--|
| 1                                                      | 1.85"               | 1.113"     |  |  |
| 2                                                      | 3.83"               | 2.295"     |  |  |
| 3                                                      | 5.81"               | 3.477"     |  |  |
| 4                                                      | 7.79"               | 4.659"     |  |  |
| 5                                                      | 9.77"               | 5.841"     |  |  |
| 6                                                      | 11.75"              | 7.023"     |  |  |
| 7                                                      |                     | 8.205"     |  |  |
| 8                                                      |                     | 9.387"     |  |  |
| 9                                                      |                     | 10.569"    |  |  |
| 10                                                     |                     | 11.75"     |  |  |
| Double Truck                                           | 24.25"              | 24.25"     |  |  |
| * Ads measuring more than 19" will be charged at 21.5" |                     |            |  |  |

# COMMON AD SIZES (ROP) - 6 COLUMN FORMAT

11.75" x 21.5"

Mon-Tues

11.75" x 7"

Wed-Sat

Sunday

LOCAL OPEN RATE (ROP)

\$3,395.28

\$3,648.12

\$3,902.25

6 columns x 10.75" 11.75" x 10.75"

**1/2 PAGE VERTICAL** 

LOCAL OPEN RATE (ROP) Mon-Tues \$1,697.64 Wed-Sat \$1,824.06 Sunday \$1,951.13

3 columns x 21.5" 5.81" x 21.5' LOCAL OPEN RATE (ROP) Mon-Tues Wed-Sat