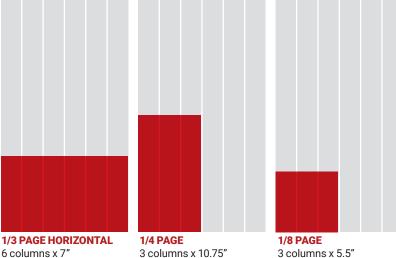

# **COMMON AD SIZES (ROP)** - 6 COLUMN FORMAT

3 columns x 10.75" 5.81" x 10.75"

## LOCAL OPEN RATE (ROP)

\$848.82

\$912.03

\$975.56

| LOCAL OPEN | LOCAL OPEN R |          |
|------------|--------------|----------|
| Mon-Tues   | \$1,105.44   | Mon-Tues |
| Wed-Sat    | \$1,187.76   | Wed-Sat  |
| Sunday     | \$1,270.50   | Sunday   |

| 3 columns x 5.5" |
|------------------|
| 5.81" x 5.5"     |
| LOCAL OPEN RAT   |

| LOCAL OPEN | RATE (ROP) |
|------------|------------|
| Mon-Tues   | \$434.28   |
| Wed-Sat    | \$466.62   |
| Sunday     | \$499.13   |