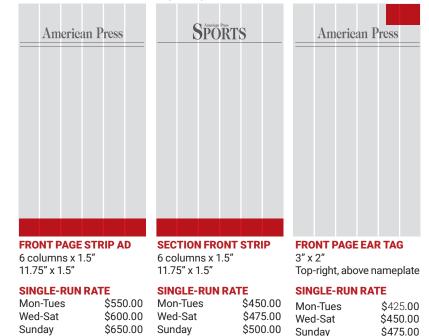

### FRONT PAGE STRIP AD

| Full color ad size 6 column x | (1.5)   |         |        |
|-------------------------------|---------|---------|--------|
| ANNUAL FREQUENCY              | MON-TUE | WED-SAT | SUNDAY |
| 1x                            | \$550   | \$600   | \$650  |
| 2x - 4x                       | \$500   | \$550   | \$600  |
| 5x - 9x                       | \$450   | \$500   | \$550  |

## **SECTION FRONT STRIP AD**

Full color ad size 6 column x 1.5'

10x - 12x

13x

| ANNUAL FREQUENCY | MON-TUE | WED-SAT | SUNDAY |
|------------------|---------|---------|--------|
| 1x               | \$450   | \$475   | \$500  |
| 2x - 4x          | \$400   | \$425   | \$450  |
| 5x - 9x          | \$375   | \$400   | \$425  |
| 10x - 12x        | \$350   | \$375   | \$400  |
| 13x              | \$325   | \$350   | \$375  |

## 3" x 2" EAR TAG

| ANNUAL FREQUENCY | MON-TUE | WED-SAT | SUNDAY |
|------------------|---------|---------|--------|
| 1x - 4x          | \$425   | \$450   | \$475  |
| 5x - 8x          | \$375   | \$400   | \$425  |
| 9x - 12x         | \$325   | \$350   | \$375  |
| 13x              | \$275   | \$300   | \$325  |