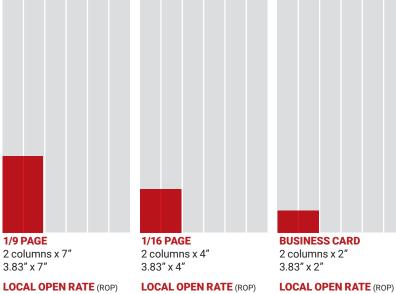

# COMMON AD SIZES (ROP) - 6 COLUMN FORMAT

 RATE (ROP)
 LOCAL OPEN F

 \$368.48
 Mon-Tues

 \$395.92
 Wed-Sat

 \$423.50
 Sunday

 TE (ROP)
 LOCAL OP

 \$210.56
 Mon-Tues

 \$226.24
 Wed-Sat

 \$242.00
 Sunday

RATE (ROP) \$105.28 \$113.12 \$121.00