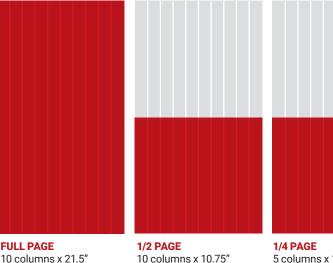

# **MECHANICAL MEASUREMENTS**

The American Press uses a 50" web press. The full image area (below folio) is 11.75" wide and 21.5" tall. ROP ads are measured using a 6-column format and Classified advertising uses a 10-column format. Column width specifications in inches are detailed below:

| COLUMNS                                                | <b>RUN OF PAPER</b> | CLASSIFIED |  |  |
|--------------------------------------------------------|---------------------|------------|--|--|
| 1                                                      | 1.85"               | 1.113"     |  |  |
| 2                                                      | 3.83"               | 2.295"     |  |  |
| 3                                                      | 5.81"               | 3.477"     |  |  |
| 4                                                      | 7.79"               | 4.659"     |  |  |
| 5                                                      | 9.77"               | 5.841"     |  |  |
| 6                                                      | 11.75"              | 7.023"     |  |  |
| 7                                                      |                     | 8.205"     |  |  |
| 8                                                      |                     | 9.387"     |  |  |
| 9                                                      |                     | 10.569"    |  |  |
| 10                                                     |                     | 11.75"     |  |  |
| Double Truck                                           | 24.25"              | 24.25"     |  |  |
| * Ads measuring more than 19" will be charged at 21.5" |                     |            |  |  |

# COMMON AD SIZES (ROP) - 6 COLUMN FORMAT

11.75" x 21.5"

Mon-Tues

11.75" x 7"

Wed-Sat

Sunday

LOCAL OPEN RATE (ROP)

\$3,395.28

\$3,648.12

\$3,902.25

6 columns x 10.75" 11.75" x 10.75"

**1/2 PAGE VERTICAL** 

LOCAL OPEN RATE (ROP) Mon-Tues \$1,697.64 Wed-Sat \$1,824.06 Sunday \$1,951.13

3 columns x 21.5" 5.81" x 21.5' LOCAL OPEN RATE (ROP) Mon-Tues Wed-Sat

Sunday

\$1,697.64 \$1,824.06 \$1,951.13

# **COMMON AD SIZES (ROP)** - 6 COLUMN FORMAT

3 columns x 10.75" 5.81" x 10.75"

## LOCAL OPEN RATE (ROP)

\$848.82

\$912.03

\$975.56

| LOCAL OPEN | LOCAL OPEN R |          |
|------------|--------------|----------|
| Mon-Tues   | \$1,105.44   | Mon-Tues |
| Wed-Sat    | \$1,187.76   | Wed-Sat  |
| Sunday     | \$1,270.50   | Sunday   |

| 3 columns x 5.5" |
|------------------|
| 5.81" x 5.5"     |
| LOCAL OPEN RAT   |

| LOCAL OPEN | RATE (ROP) |
|------------|------------|
| Mon-Tues   | \$434.28   |
| Wed-Sat    | \$466.62   |
| Sunday     | \$499.13   |