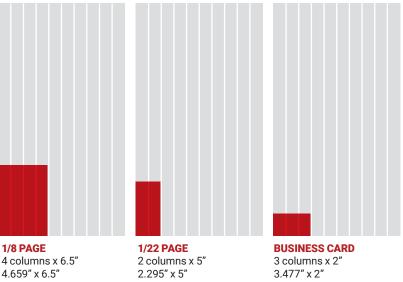

# **MECHANICAL MEASUREMENTS**

The American Press uses a 50" web press. The full image area (below folio) is 11.75" wide and 21.5" tall. ROP ads are measured using a 6-column format and Classified advertising uses a 10-column format. Column width specifications in inches are detailed below:

| COLUMNS                                                | <b>RUN OF PAPER</b> | CLASSIFIED |  |  |
|--------------------------------------------------------|---------------------|------------|--|--|
| 1                                                      | 1.85"               | 1.113"     |  |  |
| 2                                                      | 3.83"               | 2.295"     |  |  |
| 3                                                      | 5.81"               | 3.477"     |  |  |
| 4                                                      | 7.79"               | 4.659"     |  |  |
| 5                                                      | 9.77"               | 5.841"     |  |  |
| 6                                                      | 11.75"              | 7.023"     |  |  |
| 7                                                      |                     | 8.205"     |  |  |
| 8                                                      |                     | 9.387"     |  |  |
| 9                                                      |                     | 10.569"    |  |  |
| 10                                                     |                     | 11.75"     |  |  |
| Double Truck                                           | 24.25"              | 24.25"     |  |  |
| * Ads measuring more than 19" will be charged at 21.5" |                     |            |  |  |