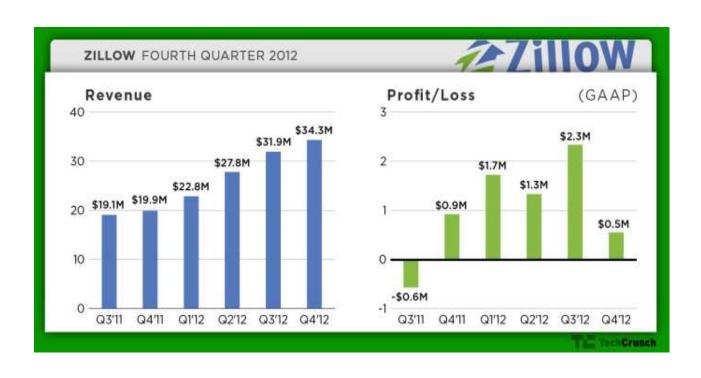

|       |

Congratulations!



### Real Estate Headlines

- Worrisome economic indicators everywhere you look, Inman News 8/10/2014
- Housing market is a 'crapshoot', CNN 7/7/2014
- Housing market outlook great for 2014, Midland Daily News 7/7/2014
- Fannie Mae: Housing market recovery on pause, Housingwire 7/7/2014
- Housing Market Falters Amid Rising Prices, Lower-Paying Jobs, Bloomberg 6/20/2014
- Today's housing market: 'Not for the faint of heart', CNBC 6/24/2014



# REAL ESTATE PROFESSIONALS STATS

\*taken from Government released public data and additional sources.

Created by RELocals.com







### **Generational Shares of Home Buyers**



Source: 2014 National Association of Realtors' Home Buyer and Seller Generational Trends











### Where we are!

















CARROTECHAINS ACTORISES

CHARGES. ABOUT IS YOU TOOK AT ANY DESIGNATION IN SANT

### PRESIDENTIAL ESTATE FOR SALE

### MONTICELLO

historical estate Lovely home for sale near Charlottesville, Virginia. The home was designed by Thomas Jefferson, the 3rd President of the United States. Original structure dates from 1770's and features 11,000 square feet. There are a total of 43 rooms in the home and extensive garden and orchards on approximately 5,000 acres of land. addition to the mansion, several there are dependencies, including former slave quarters and kitchen areas.

> 5,000 acres

By private appointment only, contact exclusive agent Cindy Jez at (804) 822-3200 office or (804) 897-4646 home









# Mosticello ... in the pleasant quiet of the suburbs yet only minutes from downto