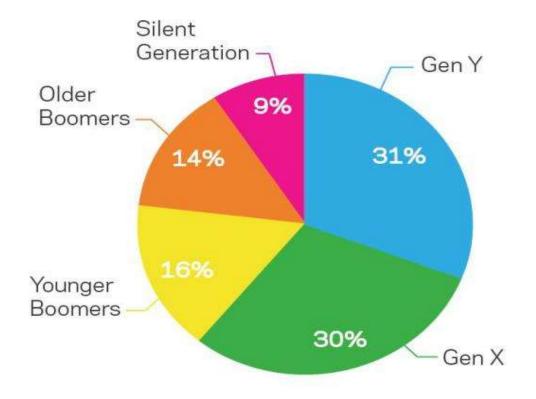

| 19.90       | TAL.                |                    | SCHOOL SEC.                 |             |                      |       |

Congratulations!



### Real Estate Headlines

- Worrisome economic indicators everywhere you look, Inman News 8/10/2014
- Housing market is a 'crapshoot', CNN 7/7/2014
- Housing market outlook great for 2014, Midland Daily News 7/7/2014
- Fannie Mae: Housing market recovery on pause, Housingwire 7/7/2014
- Housing Market Falters Amid Rising Prices, Lower-Paying Jobs, Bloomberg 6/20/2014
- Today's housing market: 'Not for the faint of heart', CNBC 6/24/2014



# REAL ESTATE PROFESSIONALS STATS

\*taken from Government released public data and additional sources.

Created by RELocals.com







### **Generational Shares of Home Buyers**



Source: 2014 National Association of Realtors' Home Buyer and Seller Generational Trends











### Where we are!

















CARROTECHAINS ACTORISES

CHARGES. ABOUT IS YOU TOOK AT ANY DESIGNATION IN SANT

### PRESIDENTIAL ESTATE FOR SALE

### MONTICELLO

historical estate Lovely home for sale near Charlottesville, Virginia. The home was designed by Thomas Jefferson, the 3rd President of the United States. Original structure dates from 1770's and features 11,000 square feet. There are a total of 43 rooms in the home and extensive garden and orchards on approximately 5,000 acres of land. addition to the mansion, several there are dependencies, including former slave quarters and kitchen areas.

> 5,000 acres

By private appointment only, contact exclusive agent Cindy Jez at (804)