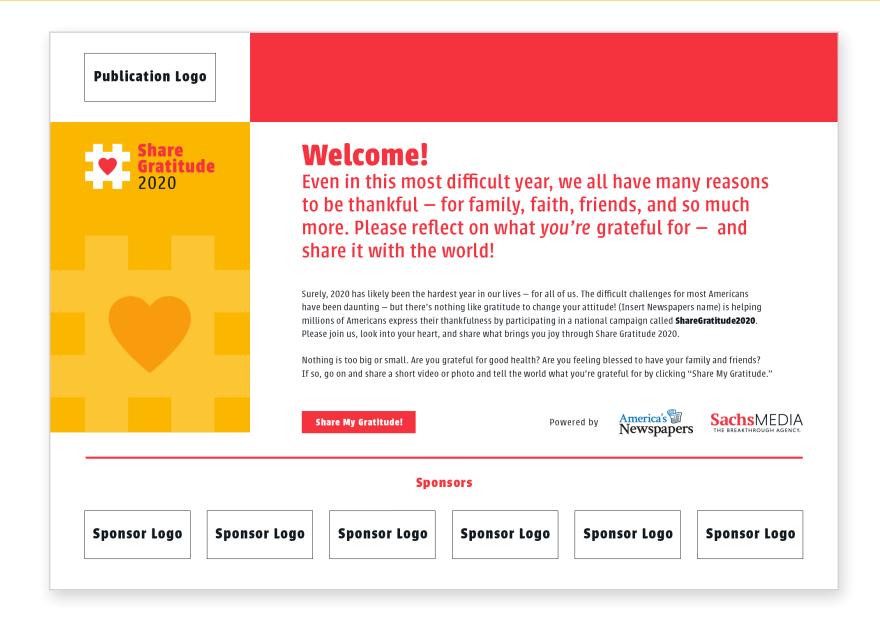

PMS BLACK 6C C0 M86 Y56 K0 R16 G24 B32 #101820 PMS RED 032C C0 M93 Y76 K0 R245 G51 B63 #F5333F PMS 7549 C C0 M31 Y100 K0 R255 G182 B0 #FFB600

## **Typography**

#### **Campaign Font**

Use bold for headlines and when you want to **emphasize** words in paragraphs. For body copy, use light as the default font weight.

#### Alternative font

If you do not have access to Adobe Typekit to download Urbana font you may substitute it with Share.

#### Urbana

Bold The quick brown fox jumps over the lazy dog

The quick brown fox jumps over the lazy dog

https://fonts.adobe.com/fonts/urbana

#### Share

Light

Light

The quick brown fox jumps over the lazy dog

The quick brown fox jumps over the lazy dog

https://fonts.google.com/specimen/Share

# Landing Page (mockup)



## Landing Page (flat)